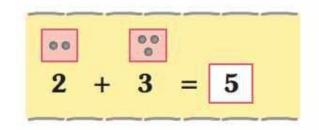

# Addition (Page 55 - 57)

| 00   | 2 |  |
|------|---|--|
| °° + | 3 |  |
|      | 5 |  |