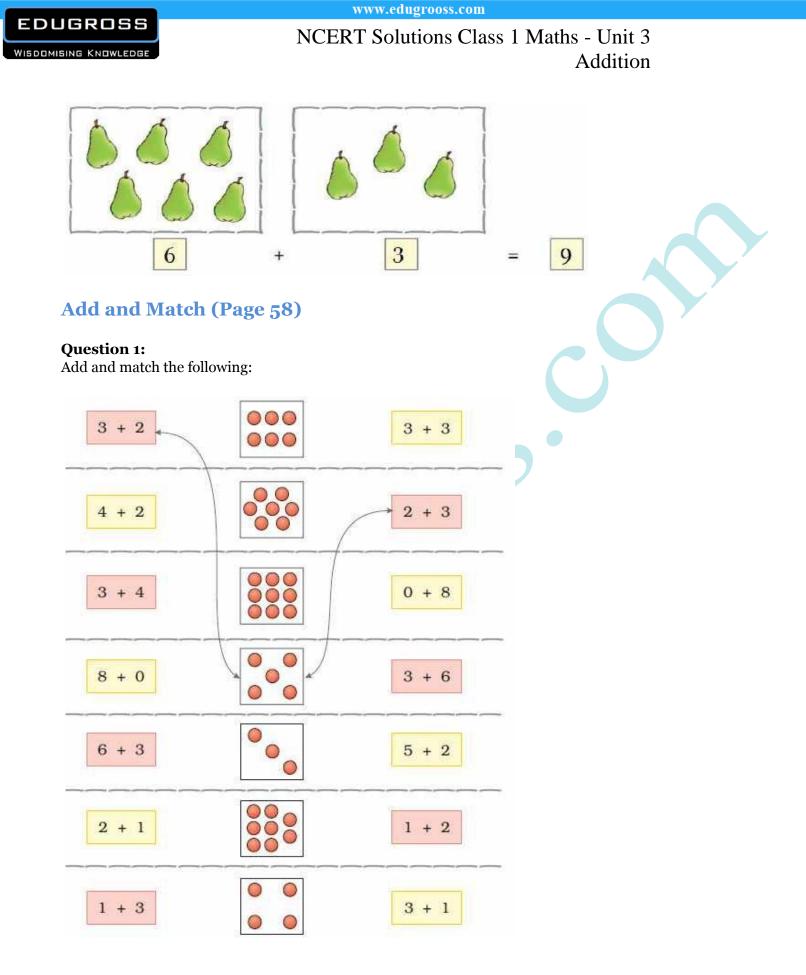

-54)

How many altogether ?







NCERT Solutions Class 1 Maths - Unit 3 Addition

## How many altogether?





(c)



and = **Answer:** 2 0 2 and = How many altogether?



Question 3:

EDUGROSS

WISDOMISING KNOWLEDGE



## NCERT Solutions Class 1 Maths - Unit 3 Addition

### Add the following:

(a)









### Answer:



# Addition (Page 55 - 57)



| 00   | 2 |  |
|------|---|--|
| °° + | 3 |  |
|      | 5 |  |

### **Question 1:** Add the following:

EDUGROSS





(e)





NCERT Solutions Class 1 Maths - Unit 3 Addition

**Question 2:** Add the following:

(a)













Answer:





4

4 + 0

(c)



www.edugrooss.com NCERT Solutions Class 1 Maths - Unit 3 Addition

Answer:



5 + 0 = 5

(d)



3 + 4 =

他。







www.edugrooss.com

NCERT Solutions Class 1 Maths - Unit 3 Addition







### NCERT Solutions Class 1 Maths - Unit 3 Addition





|                          | γ             | vww.edugrooss.com                              |  |
|--------------------------|---------------|------------------------------------------------|--|
|                          |               | Γ Solutions Class 1 Maths - Unit 3<br>Addition |  |
| 3 + 6                    | 5<br>+ 2      | 3<br>+ 3                                       |  |
| 0<br>+ 8                 | 6<br>+ 3      | 1<br>+ 7                                       |  |
| 2<br>+ 3                 | 5<br>+ 0      | 3 + 4                                          |  |
| Answer:<br>3<br>+ 6<br>9 | 5<br>+ 2<br>7 | $\frac{3}{6}$                                  |  |
| 0<br>+ 8<br>8            | 6<br>+ 3<br>9 | $\frac{1}{+7}$