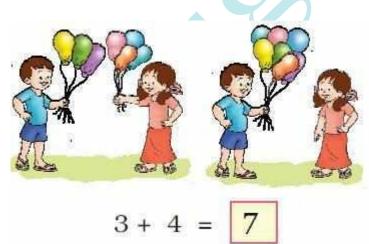

4 + 0

(c)

www.edugrooss.com NCERT Solutions Class 1 Maths - Unit 3 Addition

Answer:

5 + 0 = 5

(d)

3 + 4 =

他。