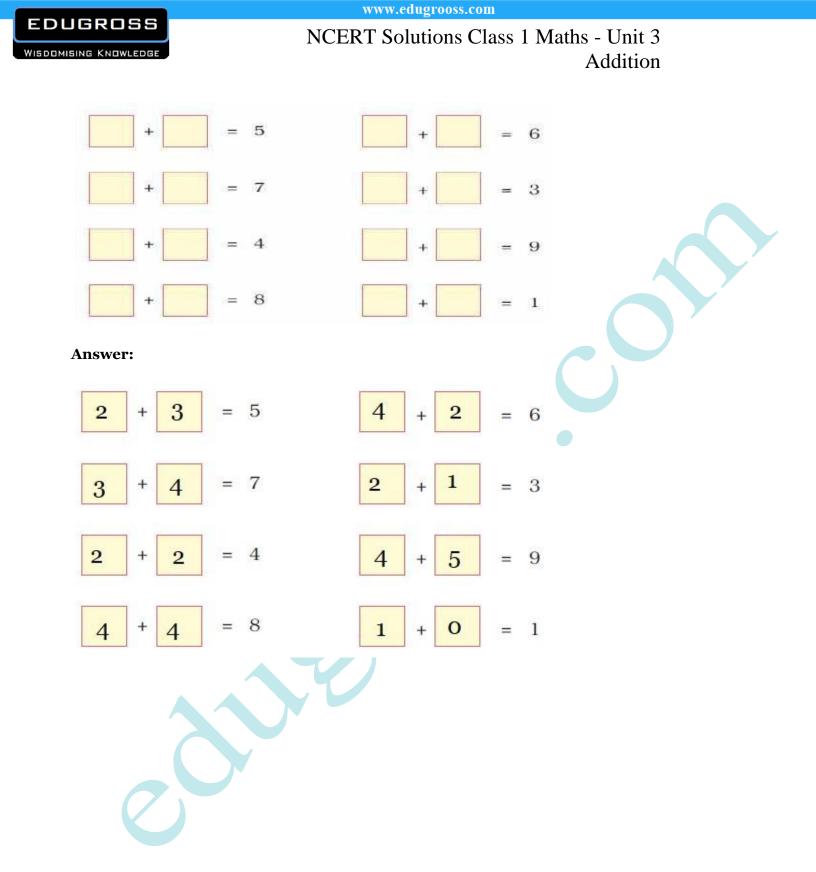

------------|------------------------------------------------|--|
|                          |               | Γ Solutions Class 1 Maths - Unit 3<br>Addition |  |
| 3 + 6                    | 5<br>+ 2      | 3<br>+ 3                                       |  |
| 0<br>+ 8                 | 6<br>+ 3      | 1<br>+ 7                                       |  |
| 2<br>+ 3                 | 5<br>+ 0      | 3 + 4                                          |  |
| Answer:<br>3<br>+ 6<br>9 | 5<br>+ 2<br>7 | $\frac{3}{6}$                                  |  |
| 0<br>+ 8<br>8            | 6<br>+ 3<br>9 | $\frac{1}{+7}$ 8                               |  |
| + 3<br>5                 | 5<br>+ 0<br>5 | 3<br>+ 4<br>7                                  |  |

## Write the missing numerals (Page 60)

Question 1: