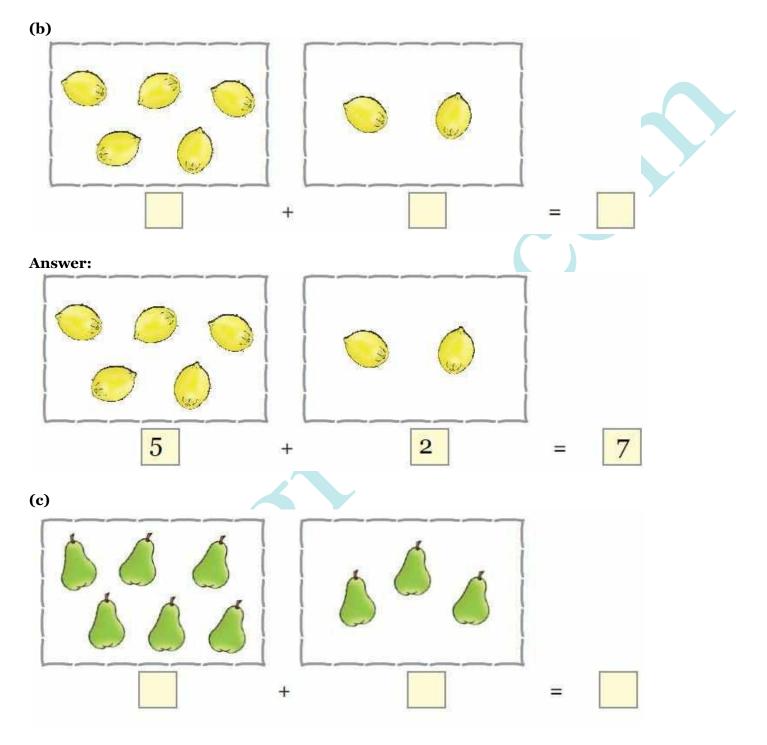

52-54)

How many altogether ?







NCERT Solutions Class 1 Maths - Unit 3 Addition

## How many altogether?





(c)



and = **Answer:** 2 0 2 and = How many altogether?



Question 3:

EDUGROSS

WISDOMISING KNOWLEDGE



## NCERT Solutions Class 1 Maths - Unit 3 Addition

### Add the following:

(a)









### Answer:



# Addition (Page 55 - 57)



| 00   | 2 |  |
|------|---|--|
| °° + | 3 |  |
|      | 5 |  |

### **Question 1:** Add the following:

EDUGROSS





(e)





NCERT Solutions Class 1 Maths - Unit 3 Addition

**Question 2:** Add the following:

(a)













Answer:





4

4 + 0

(c)



www.edugrooss.com NCERT Solutions Class 1 Maths - Unit 3 Addition

Answer:



5 + 0 = 5

(d)



3 + 4 =

他。







www.edugrooss.com

NCERT Solutions Class 1 Maths - Unit 3 Addition







### NCERT Solutions Class 1 Maths - Unit 3 Addition





|                          | γ             | vww.edugrooss.com                              |  |
|--------------------------|---------------|------------------------------------------------|--|
|                          |               | Γ Solutions Class 1 Maths - Unit 3<br>Addition |  |
| 3 + 6                    | 5<br>+ 2      | 3<br>+ 3                                       |  |
| 0<br>+ 8                 | 6<br>+ 3      | 1<br>+ 7                                       |  |
| 2<br>+ 3                 | 5<br>+ 0      | 3 + 4                                          |  |
| Answer:<br>3<br>+ 6<br>9 | 5<br>+ 2<br>7 | $\frac{3}{6}$                                  |  |
| 0<br>+ 8<br>8            | 6<br>+ 3<br>9 | $\frac{1}{+7}