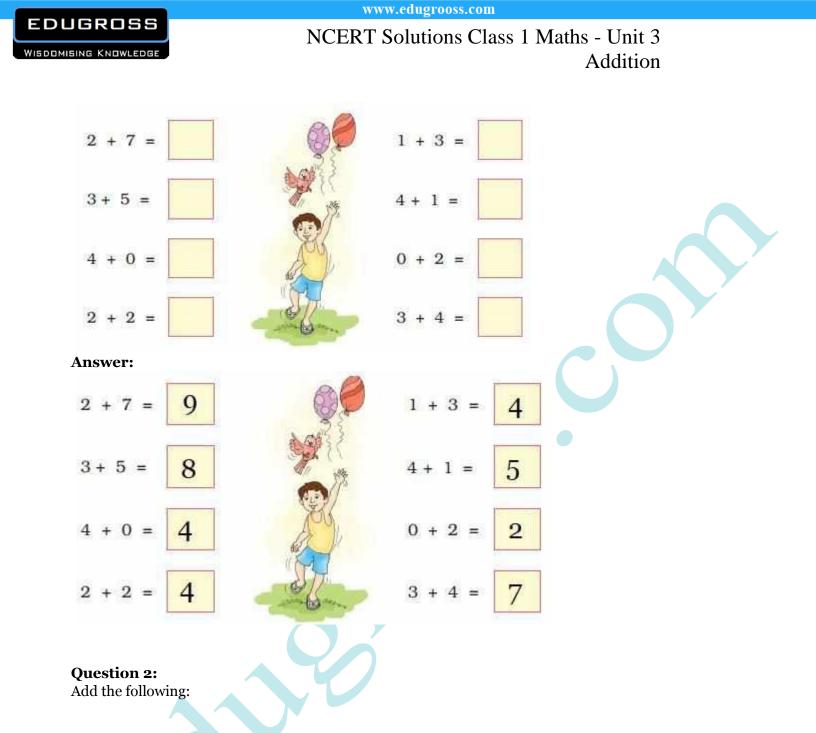

### **Question 1:** Add the following:

EDUGROSS

(e)

NCERT Solutions Class 1 Maths - Unit 3 Addition

**Question 2:** Add the following:

(a)

Answer:

4

4 + 0

(c)

www.edugrooss.com NCERT Solutions Class 1 Maths - Unit 3 Addition

Answer:

5 + 0 = 5

(d)

3 + 4 =

他。