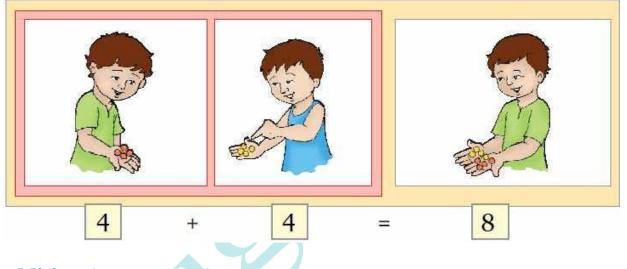

### One More (Page 52-54)

How many altogether ?

NCERT Solutions Class 1 Maths - Unit 3 Addition

## How many altogether?

(c)

and = **Answer:** 2 0 2 and = How many altogether?

Question 3:

EDUGROSS

WISDOMISING KNOWLEDGE