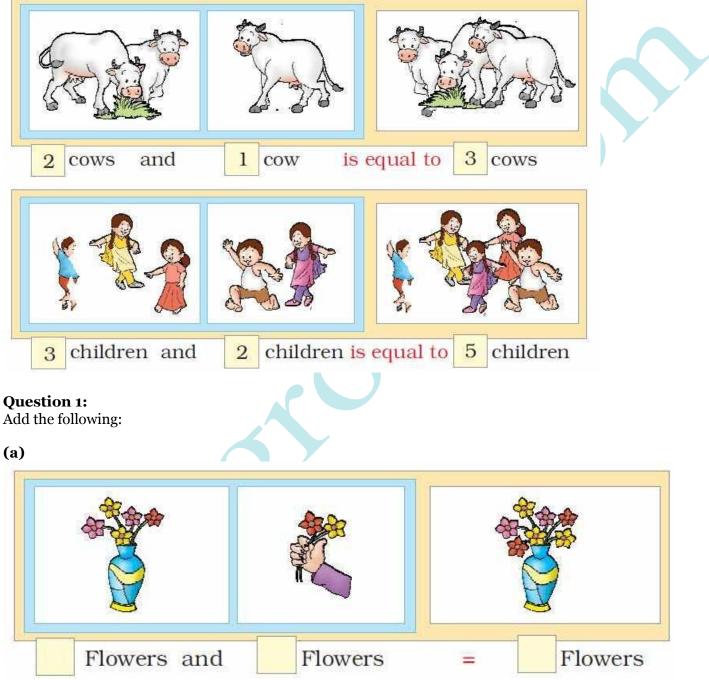

### One More (Page 52-54)

How many altogether ?







NCERT Solutions Class 1 Maths - Unit 3 Addition

## How many altogether?





(c)



and = **Answer:** 2 0 2 and = How many altogether?



Question 3:

EDUGROSS

WISDOMISING KNOWLEDGE



## NCERT Solutions Class 1 Maths - Unit 3 Addition

### Add the following:

(a)









### Answer:



# Addition (Page 55 - 57)



| 00   | 2 |  |
|------|---|--|
| °° + | 3 |  |
|      | 5 |  |

### **Question 1:** Add the following:

EDUGROSS





(e)





NCERT Solutions Class 1 Maths - Unit 3 Addition

**Question 2:** Add the following:

(a)













Answer:





4

4 + 0

(c)



www.edugrooss.com NCERT Solutions Class 1 Maths - Unit 3 Addition

Answer:



5 + 0 = 5

(d)



3 + 4 =

他。







www.edugrooss.com

NCERT Solutions Class 1 Maths - Unit 3 Addition







### NCERT Solutions Class