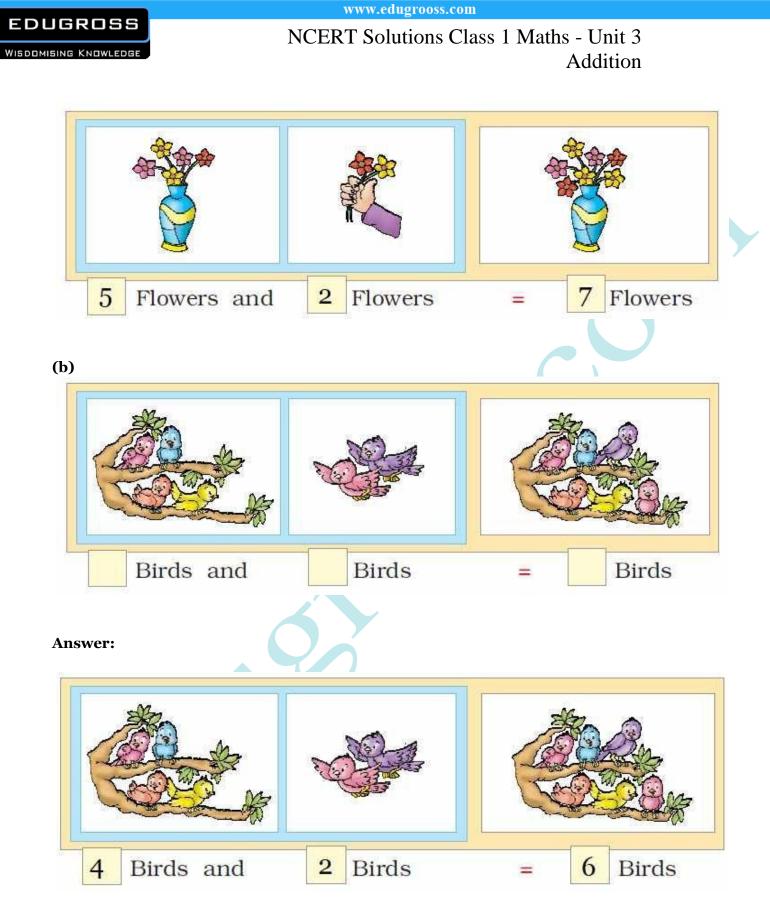

### One More (Page 52-54)

How many altogether ?







NCERT Solutions Class 1 Maths - Unit 3 Addition

## How many altogether?





(c)



and = **Answer:** 2 0 2 and = How many altogether?



Question 3:

EDUGROSS

WISDOMISING KNOWLEDGE



## NCERT Solutions Class 1 Maths - Unit 3 Addition

### Add the following:

(a)









### Answer:



# Addition (Page 55 - 57)



| 00   | 2 |  |
|------|---|--|
| °° + | 3 |  |
|      | 5 |  |

### **Question 1:** Add the following:

EDUGROSS





(e)





NCERT Solutions Class 1 Maths - Unit 3 Addition

**Question 2:** Add the following:

(a)













Answer:





4

4 + 0

(c)



www.edugrooss.com NCERT Solutions Class 1 Maths - Unit 3 Addition

Answer:



5 + 0 = 5

(d)



3 + 4 =

他。







www.edugrooss.com

NCERT Solutions Class 1 Maths - Unit 3 Addition







### NCERT Solutions Class 1