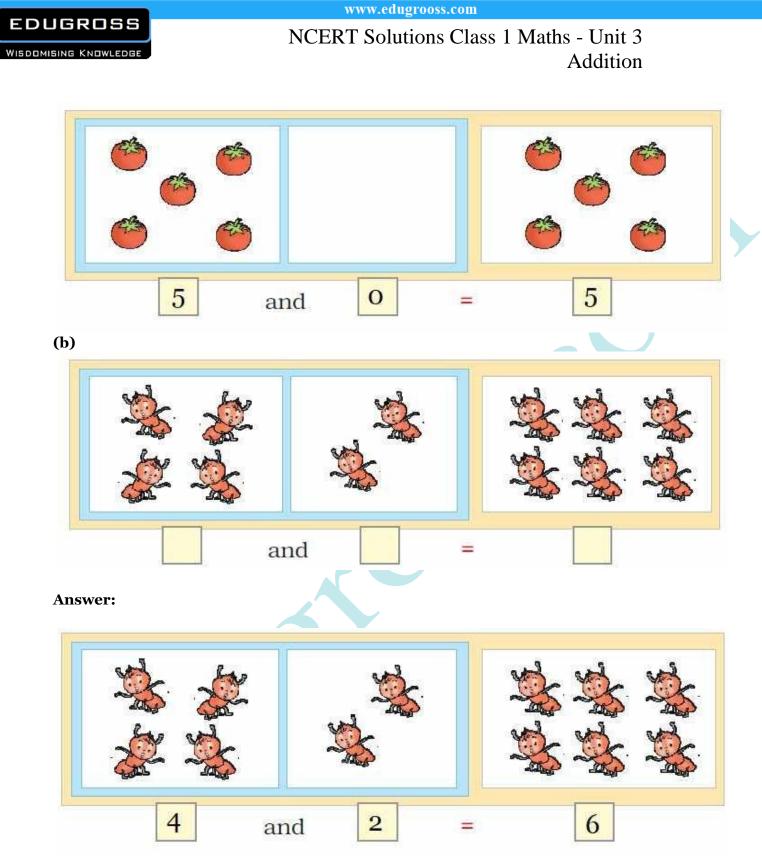

### **Question 1:** Add the following:

EDUGROSS

(e)

NCERT Solutions Class 1 Maths - Unit 3 Addition

**Question 2:** Add the following:

(a)

Answer:

4