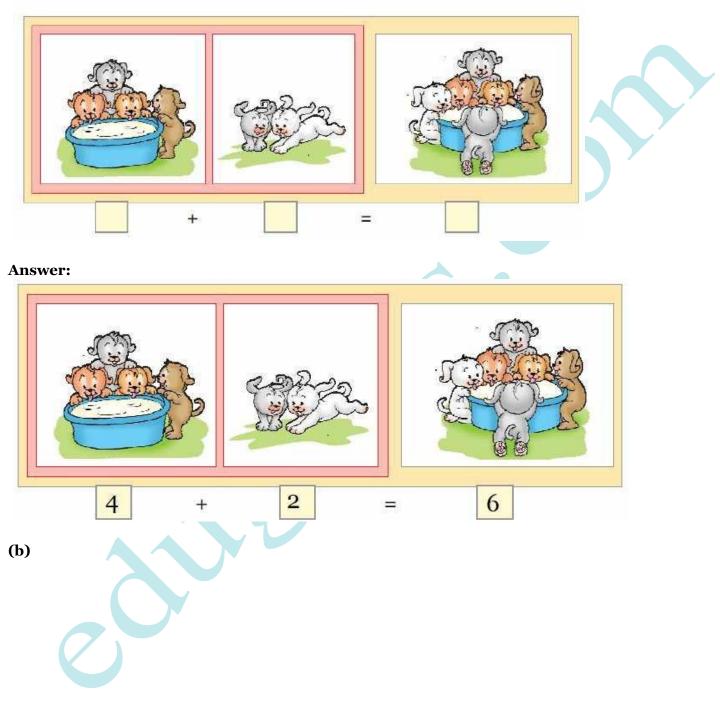

### One More (Page 52-54)

How many altogether ?

NCERT Solutions Class 1 Maths - Unit 3 Addition