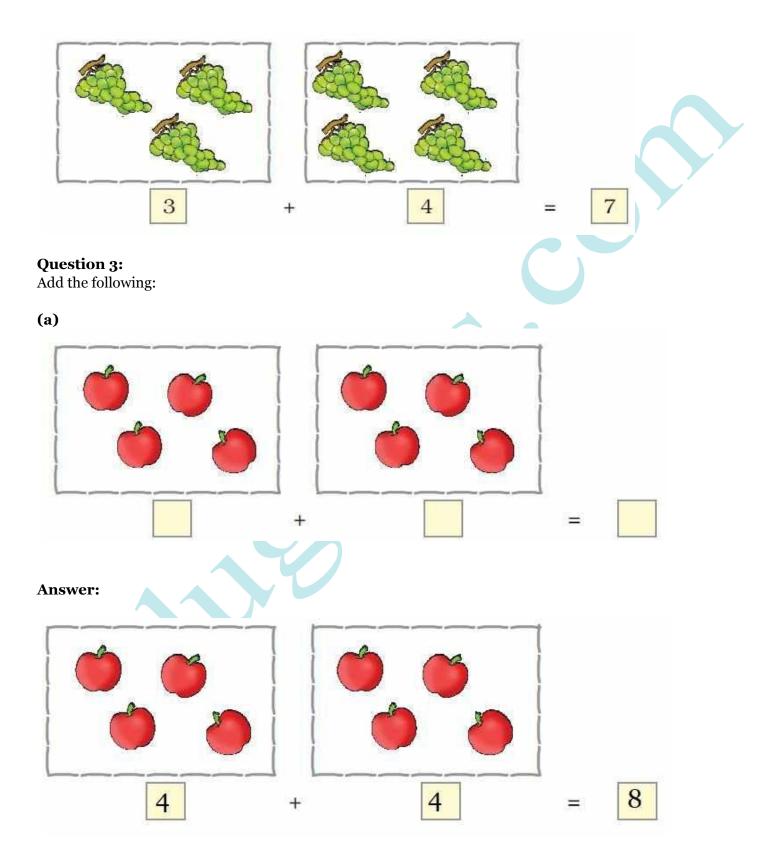

### Add the following:

(a)

### Answer:

### **Question 1:** Add the following:

EDUGROSS

(e)

NCERT Solutions Class 1 Maths - Unit 3 Addition

**Question 2:** Add the following:

(a)

Answer:

4