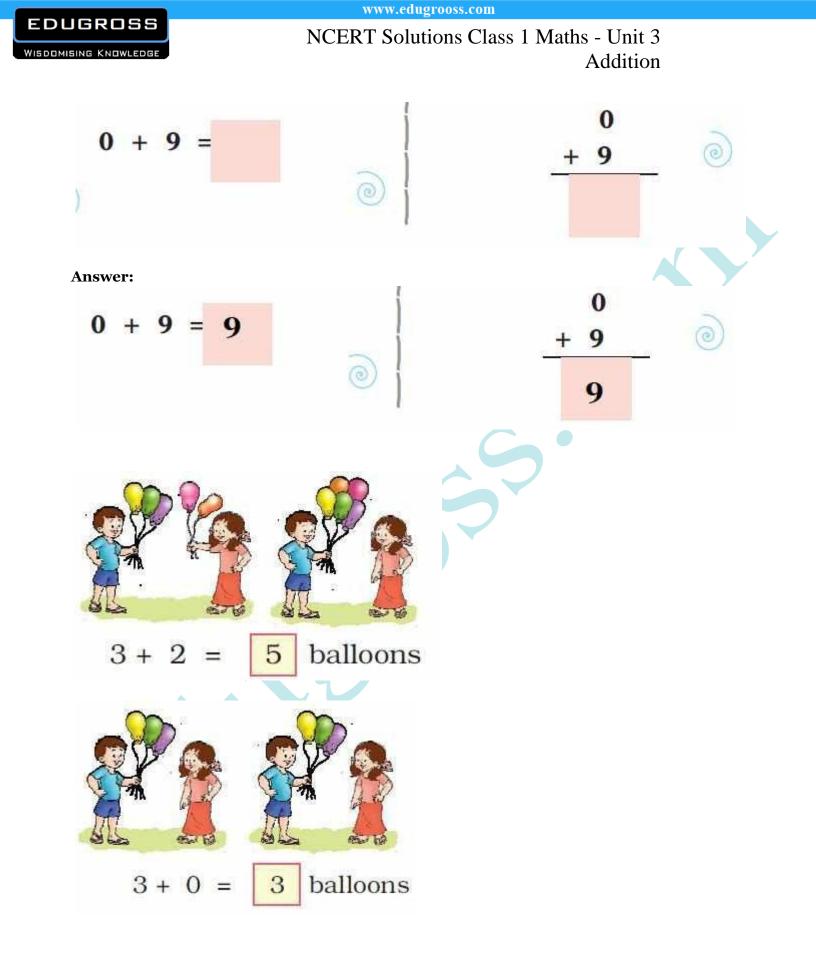

# Addition (Page 55 - 57)

| 00   | 2 |  |
|------|---|--|
| °° + | 3 |  |
|      | 5 |  |