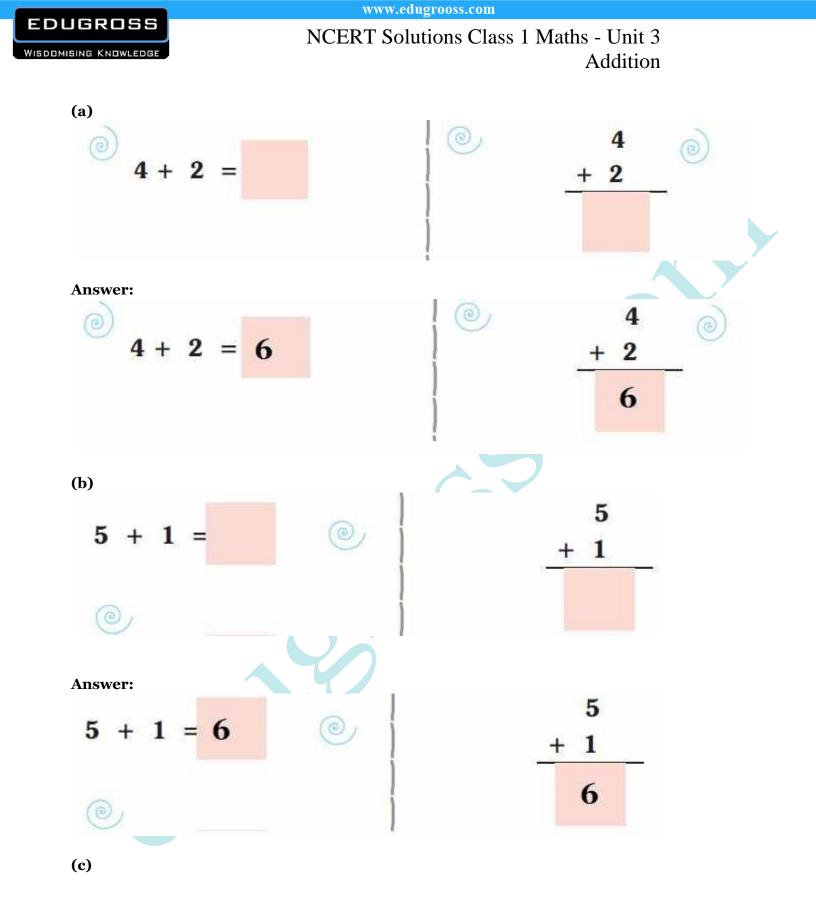

### Add the following:

(a)

### Answer:

### **Question 1:** Add the following:

EDUGROSS

(e)

NCERT Solutions Class 1 Maths - Unit 3 Addition

**Question 2:** Add the following:

(a)

Answer:

4

4 + 0

(c)

www.edugrooss.com NCERT Solutions Class 1 Maths - Unit 3 Addition

Answer:

5 + 0 = 5

(d)

3 + 4 =

他。