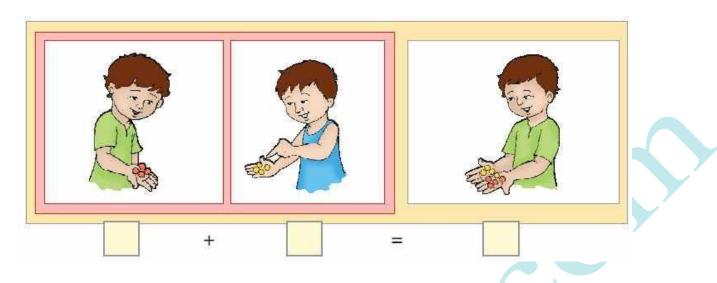

## How many altogether?

(c)

and = **Answer:** 2 0 2 and = How many altogether?

Question 3:

EDUGROSS

WISDOMISING KNOWLEDGE