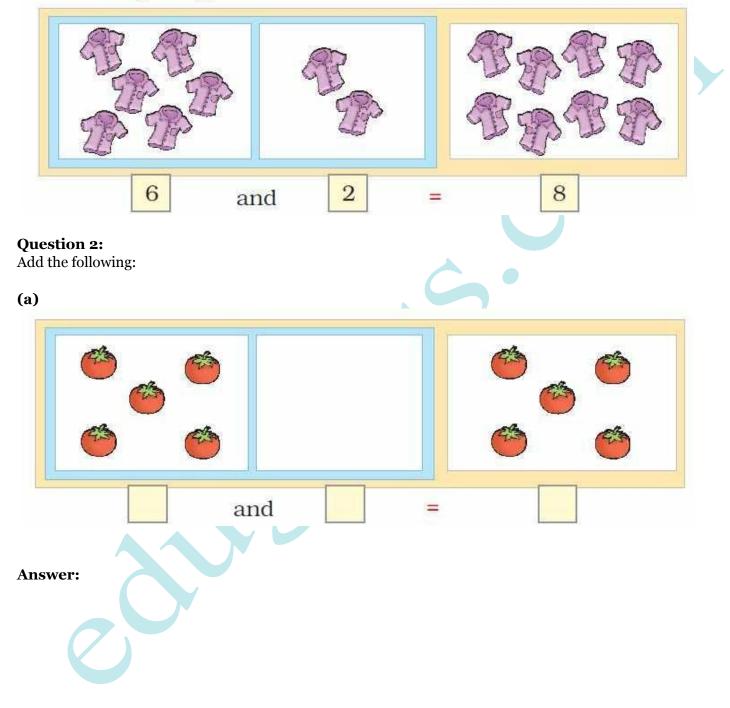

### **Question 1:** Add the following:

EDUGROSS

(e)

NCERT Solutions Class 1 Maths - Unit 3 Addition

**Question 2:** Add the following:

(a)

Answer:

4