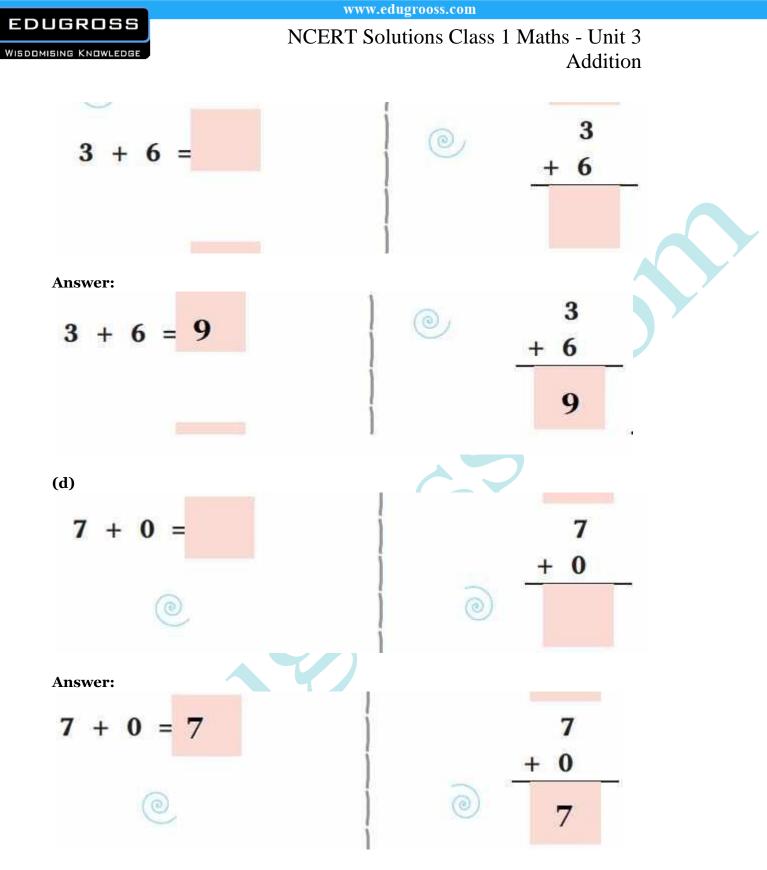

4 + 0

(c)

www.edugrooss.com NCERT Solutions Class 1 Maths - Unit 3 Addition

Answer:

5 + 0 = 5

(d)

3 + 4 =

他。

www.edugrooss.com

NCERT Solutions Class 1 Maths - Unit 3 Addition