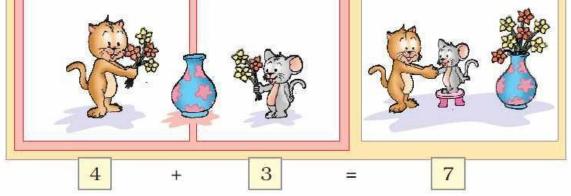

### One More (Page 52-54)

How many altogether ?

NCERT Solutions Class 1 Maths - Unit 3 Addition