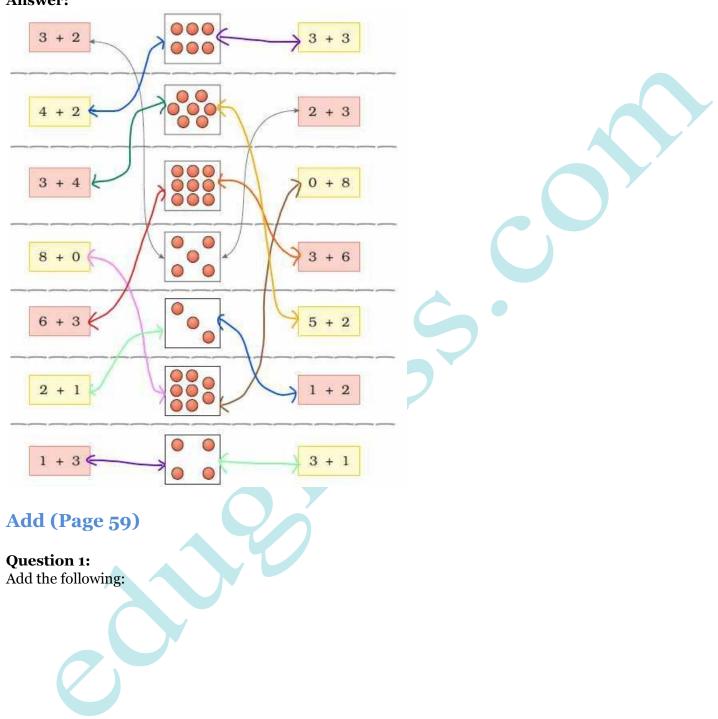

### One More (Page 52-54)

How many altogether ?

NCERT Solutions Class 1 Maths - Unit 3 Addition

## How many altogether?

(c)

and = **Answer:** 2 0 2 and = How many altogether?

Question 3:

EDUGROSS

WISDOMISING KNOWLEDGE