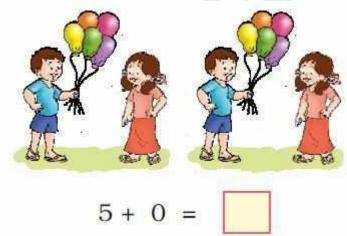

4 + 0

(c)

www.edugrooss.com NCERT Solutions Class 1 Maths - Unit 3 Addition

Answer:

5 + 0 = 5

(d)

3 + 4 =

他。