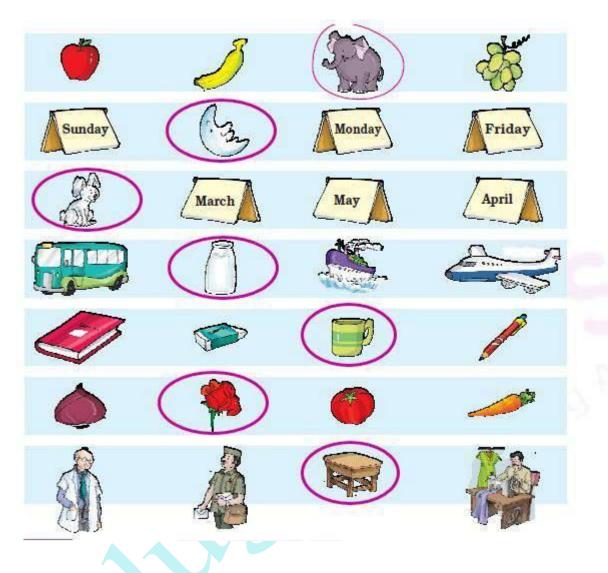

### Question 2:

Pick the odd one out. One has been done for you.

# NCERT Solutions Class 1 English \_ Unit 10 The Tailor and His Friend

Answer: