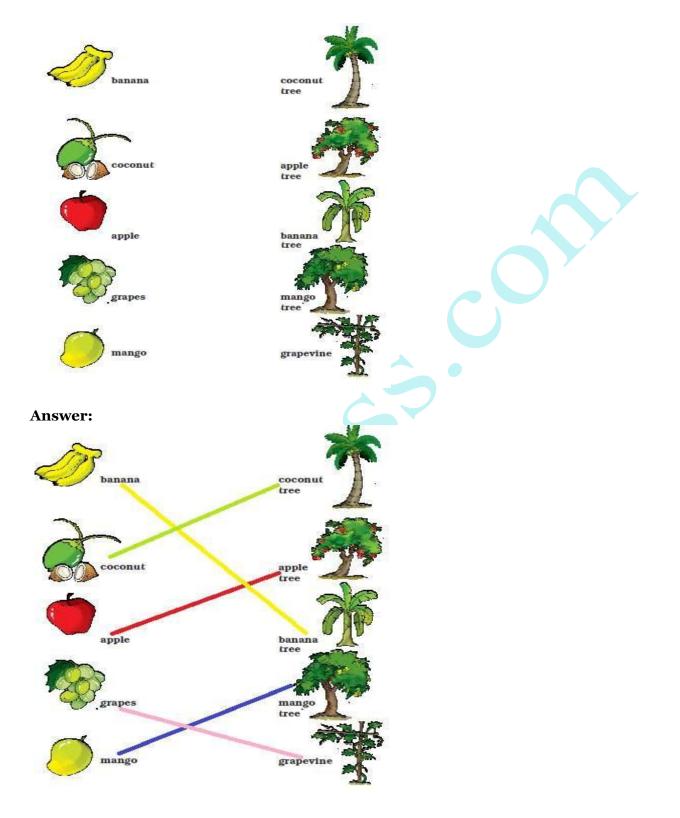

lack crow say?

#### **Answer:**

The big black crow told Mittu to go away.

## Question 3:

What did Mittu see under the tree?

#### **Answer:**

Mittu saw a red balloon under the tree.

# Let's talk

## Question 1:

Do you like eating mangoes?

#### **Answer:**

Yes, I like eating ripe mangoes.

## Question 2:

Do you like green mangoes? Why?

#### **Answer:**



Yes, I like green mangoes as they taste sour and have a unique flavour. My grandmother prepares pickles with them.

## **Question 3:**

Do you like yellow mangoes? Why?

#### **Answer:**

Yes, I like yellow mangoes as they have a sweet flavour.

# Let's share

## **Question 1:**

Colour the chilli red and the parrot in colours of your choice.







# **Question 3:**

Match the fruit and vegetables to the trees they grow on.







# Learn to write

**Question 1:** Draw over the dotted lines.



**Question 1:** 



| bat | bed | bit | dot | bun |
|-----|-----|-----|-----|-----|
| cat | fed | hit | hot | fun |
| mat | red | pit | pot | run |

## **Answer:**

Read the words aloud.

# **Question 2:**

Choose a letter from the box and complete the words below.

| a e | i | O | u |  |
|-----|---|---|---|--|
|-----|---|---|---|--|

| st | pg | bg | d_t | sn |
|----|----|----|-----|----|
|    |    |    |     |    |
| fn | lg | st | lt  | bn |
|    |    |    |     |    |

## **Answer:**

| s <u>i</u> t   | p <u>i</u> g | b <u>a</u> g | d <u>o</u> t | s <u>u</u> n   |
|----------------|--------------|--------------|--------------|----------------|
| f_ <b>u</b> _n | l <u>e</u> g | s <u>a</u> t | l <u>o</u> t | b_ <b>i</b>