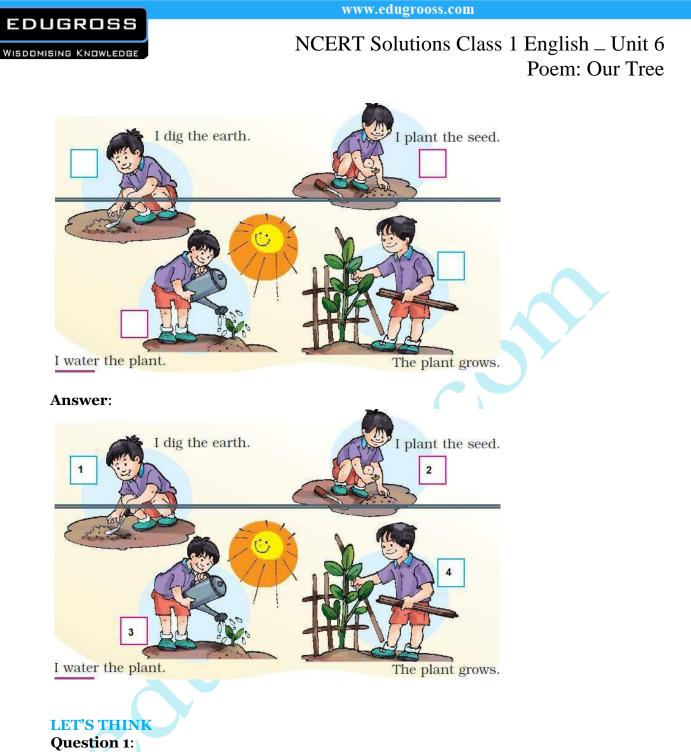

## LET'S DO

**Question 1**:

How does a seed grow? Look at the pictures below and number them in the correct order.

Put a tick if it is true. Put a cross if it is not true.

 $\checkmark$ 