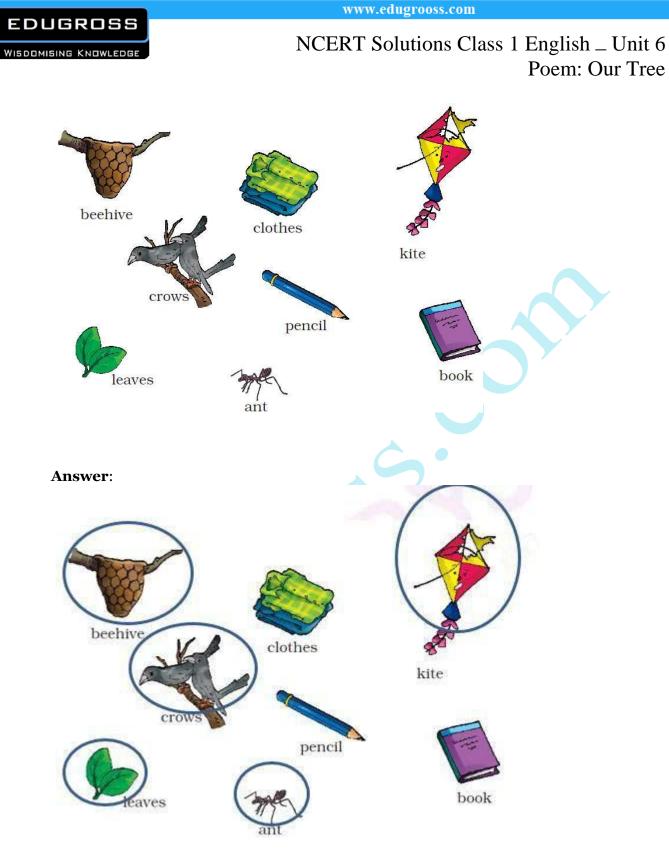

**Question 3:** Do you know their names in English or in your own language?

**Answer:** Yes, I know their names in English and in my own language.

**LET'S SHARE Question 1**: Circle the things you can find on a tree.