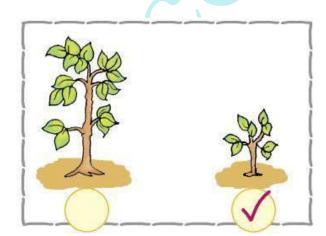

### **MEASUREMENT**

**Question 1:** Tick the longer.





















**Question 6**: Tick the shorter.





### **Answer:**





### TALLEST-SHORTEST

**Question 7**: Tick the tallest.









### **Question 8:**





#### **Answer:**





### THICKER-THINNER

### **Question 9:**

Tick the thicker.





## **Question 10**: Tick the thinner.



### THICKEST-THINNEST Question

11:

Tick the thickest.









### **HEAVIER-LIGHTER**

### **Question 13:**

Tick the lighter.





## **Question 14**: Tick the heavier.





### **Answer:**





### HEAVIEST-LIGHTEST

## **Question 15**: Tick the heaviest.









## **Question 17**: Tick the heavier.





#### **Answer**:







The table is spans long.

## Question 19:

| Trace your friend's hand span here. |   |
|-------------------------------------|---|
|                                     |   |
| 1                                   |   |
| Į.