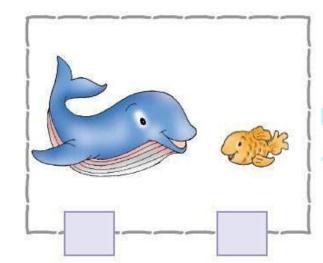

### **MEASUREMENT**

**Question 1:** Tick the longer.





















**Question 6**: Tick the shorter.





### **Answer:**





### TALLEST-SHORTEST

**Question 7**: Tick the tallest.









### **Question 8:**





#### **Answer:**





### THICKER-THINNER

### **Question 9:**

Tick the thicker.





## **Question 10**: Tick the thinner.



### THICKEST-THINNEST Question

11:

Tick the thickest.









### **HEAVIER-LIGHTER**

### **Question 13:**

Tick the lighter.





## **Question 14**: Tick the heavier.





### **Answer:**





### HEAVIEST-LIGHTEST

## **Question 15**: Tick the heaviest.









## **Question 17**: Tick the heavier.





#### **Answer**:







The table is spans long.

## Question 19:

| Trace your friend's hand span here. |   |
|-------------------------------------|---|
|                                     |   |
| 1                                   |   |
| Į.                                  |   |
|                                     |   |
| ì                                   |   |
| Į.                                  |   |
|                                     |   |
| ì                                   |   |
| ļ                                   |   |
| 1                                   |   |
| ì                                   | ì |
| Į.