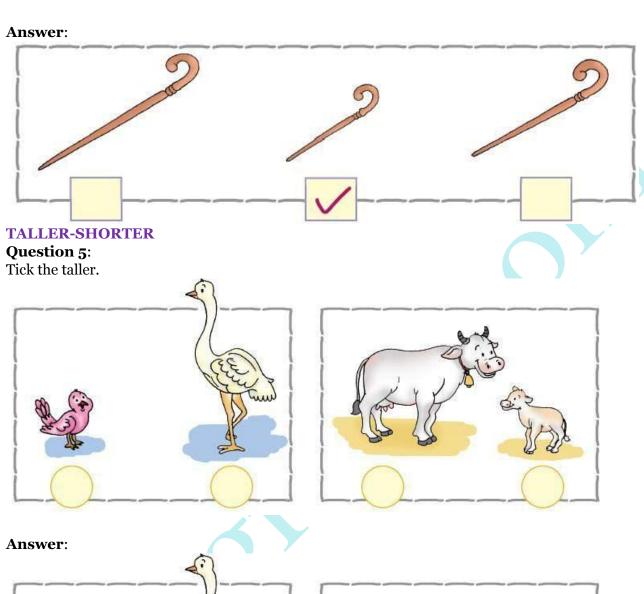

### **MEASUREMENT**

**Question 1:** Tick the longer.





















**Question 6**: Tick the shorter.





### **Answer:**





### TALLEST-SHORTEST

**Question 7**: Tick the tallest.









### **Question 8:**





#### **Answer:**





### THICKER-THINNER

### **Question 9:**

Tick the thicker.





## **Question 10**: Tick the thinner.



### THICKEST-THINNEST Question

11:

Tick the thickest.









### **HEAVIER-LIGHTER**

### **Question 13:**

Tick the lighter.





## **Question 14**: Tick the heavier.





### **Answer:**





### HEAVIEST-LIGHTEST

## **Question 15**: Tick the heaviest.









## **Question 17**: Tick the heavier.





#### **Answer**:







The table is spans long.

## Question 19:

| Trace your friend's hand span here. |   |
|-------------------------------------|---|
|                                     |   |
|