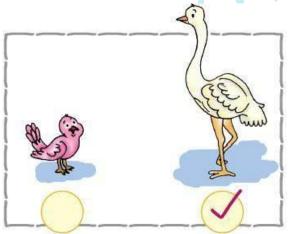

### **MEASUREMENT**

**Question 1:** Tick the longer.





















**Question 6**: Tick the shorter.





### **Answer:**





### TALLEST-SHORTEST

**Question 7**: Tick the tallest.









### **Question 8:**





#### **Answer:**





### THICKER-THINNER

### **Question 9:**

Tick the thicker.





## **Question 10**: Tick the thinner.



### THICKEST-THINNEST Question

11:

Tick the thickest.









### **HEAVIER-LIGHTER**

### **Question 13:**

Tick the lighter.





## **Question 14**: Tick the heavier.





### **Answer:**





### HEAVIEST-LIGHTEST

## **Question 15**: Tick the heaviest.









## **Question 17**: Tick the heavier.





#### **Answer**:







The table is spans long.

## Question 19:

| Trace your friend's hand span here. |   |
|-------------------------------------|---|
|                                     |   |
| 1