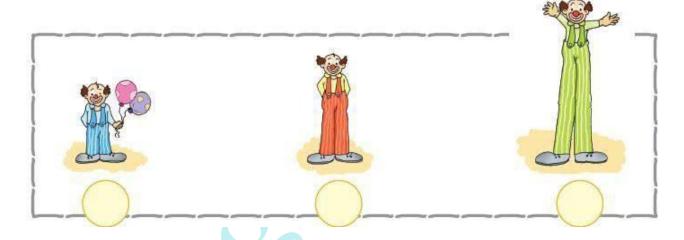

### **MEASUREMENT**

**Question 1:** Tick the longer.





















**Question 6**: Tick the shorter.





### **Answer:**





### TALLEST-SHORTEST

**Question 7**: Tick the tallest.









### **Question 8:**





#### **Answer:**





### THICKER-THINNER

### **Question 9:**

Tick the thicker.





## **Question 10**: Tick the thinner.



### THICKEST-THINNEST Question

11:

Tick the thickest.









### **HEAVIER-LIGHTER**

### **Question 13:**

Tick the lighter.





## **Question 14**: Tick the heavier.





### **Answer:**





### HEAVIEST-LIGHTEST

## **Question 15**: Tick the heaviest.









## **Question 17**: Tick the heavier.





#### **Answer**:







The table is spans long.

## Question 19:

| Trace your friend's hand span here. |   |
|-------------------------------------|---|
|                                     |   |
| 1                                   |   |
| Į.                                  |   |
|                                     |   |
| ì