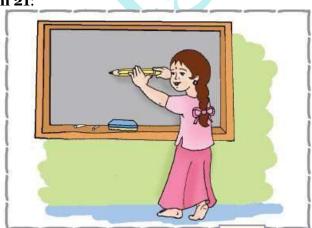

### **Question 21:**

My classroom blackboard is

pencils long.

#### **Answer**:

My classroom blackboard is

pencils long.