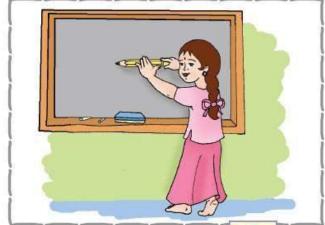

### **Question 21:**

My classroom blackboard is

pencils long.

#### **Answer**:

My classroom blackboard is

pencils long.