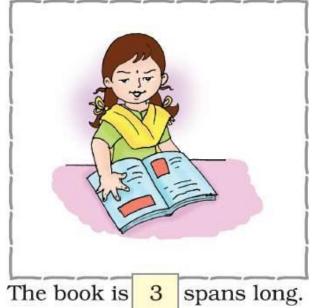

### **MEASUREMENT**

**Question 1:** Tick the longer.





















**Question 6**: Tick the shorter.





### **Answer:**





### TALLEST-SHORTEST

**Question 7**: Tick the tallest.









### **Question 8:**





#### **Answer:**





### THICKER-THINNER

### **Question 9:**

Tick the thicker.





## **Question 10**: Tick the thinner.



### THICKEST-THINNEST Question

11:

Tick the thickest.









### **HEAVIER-LIGHTER**

### **Question 13:**

Tick the lighter.





## **Question 14**: Tick the heavier.





### **Answer:**





### HEAVIEST-LIGHTEST

## **Question 15**: Tick the heaviest.









## **Question 17**: Tick the heavier.





#### **Answer**:







The table is spans long.

## Question 19:

| Trace your friend's hand span here. |   |
|-------------------------------------|---|
|                                     |   |
| 1                                   |   |
| Į.                                  |   |
|                                     |   |
| ì                                   |   |
| Į.                                  |   |
|                                     |   |
| ì                                   |   |
| ļ                                   |   |
| 1                                   |   |
| ì                                   | ì |
| Į.                                  |   |
|                                     |   |
| i                                   |   |
| <u> </u>                            |   |
|