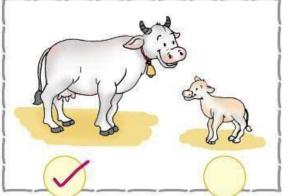

### **MEASUREMENT**

**Question 1:** Tick the longer.

**Question 6**: Tick the shorter.