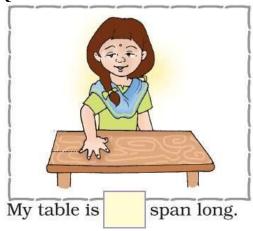

|   |
| ì                                   |   |
| Į.                                  |   |
|                                     |   |
| ì                                   |   |
| ļ                                   |   |
| 1                                   |   |
| ì                                   | ì |
| Į.                                  |   |
|                                     |   |
| i                                   |   |
| <u> </u>                            |   |
|                                     |   |
| İ                                   | ì |
| }                                   |   |
|                                     |   |
|                                     |   |



#### **Answer**:

Do it yourself. MEASURE

### **Question 20:**





#### **Answer:**





### **Question 21:**



My classroom blackboard is

pencils long.



#### **Answer**:



My classroom blackboard is



pencils long.

### Question 22:

Guess the distance between the two trees.



**Answer:** 

Distance between the two trees = 12 feet