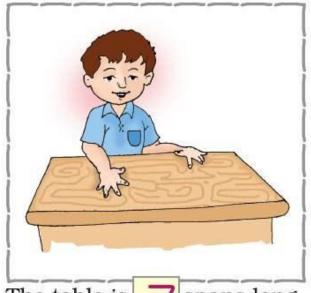

### **MEASUREMENT**

**Question 1:** Tick the longer.





















**Question 6**: Tick the shorter.





### **Answer:**





### TALLEST-SHORTEST

**Question 7**: Tick the tallest.









### **Question 8:**





#### **Answer:**





### THICKER-THINNER

### **Question 9:**

Tick the thicker.





## **Question 10**: Tick the thinner.



### THICKEST-THINNEST Question

11:

Tick the thickest.









### **HEAVIER-LIGHTER**

### **Question 13:**

Tick the lighter.





## **Question 14**: Tick the heavier.





### **Answer:**





### HEAVIEST-LIGHTEST

## **Question 15**: Tick the heaviest.









## **Question 17**: Tick the heavier.





#### **Answer**:







The table is spans long.

## Question 19:

| Trace your friend's hand span here. |   |
|-------------------------------------|---|
|                                     |   |
| 1                                   |   |
| Į.                                  |   |
|                                     |   |
| ì                                   |   |
| Į.                                  |   |
|                                     |   |
| ì                                   |   |
| ļ                                   |   |
| 1                                   |   |
| ì                                   | ì |
| Į.                                  |   |
|                                     |   |
| i                                   |   |
| <u> </u>                            |   |
|