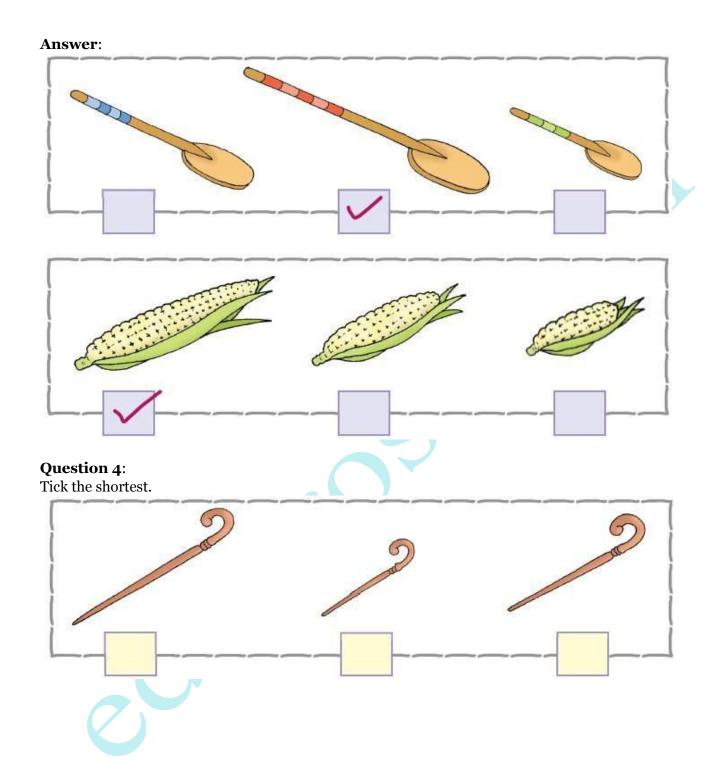

### **MEASUREMENT**

**Question 1:** Tick the longer.





















**Question 6**: Tick the shorter.





### **Answer:**





### TALLEST-SHORTEST

**Question 7**: Tick the tallest.









### **Question 8:**





#### **Answer:**





### THICKER-THINNER

### **Question 9:**

Tick the thicker.





## **Question 10**: Tick the thinner.



### THICKEST-THINNEST Question

11:

Tick the thickest.









### **HEAVIER-LIGHTER**

### **Question 13:**

Tick the lighter.





## **Question 14**: Tick the heavier.





### **Answer:**





### HEAVIEST-LIGHTEST

## **Question 15**: Tick the heaviest.









## **Question 17**: Tick the heavier.





#### **Answer**:







The table is spans long.

## Question 19:

| Trace your friend's hand span here. |   |
|-------------------------------------|---|
|                                     |