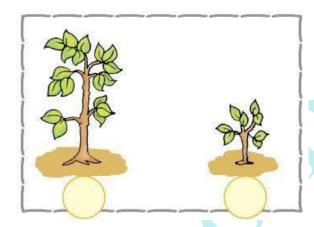

### **MEASUREMENT**

**Question 1:** Tick the longer.





















**Question 6**: Tick the shorter.





### **Answer:**





### TALLEST-SHORTEST

**Question 7**: Tick the tallest.









### **Question 8:**





#### **Answer:**





### THICKER-THINNER

### **Question 9:**

Tick the thicker.





## **Question 10**: Tick the thinner.



### THICKEST-THINNEST Question

11:

Tick the thickest.









### **HEAVIER-LIGHTER**

### **Question 13:**

Tick the lighter.





## **Question 14**: Tick the heavier.





### **Answer:**





### HEAVIEST-LIGHTEST

## **Question 15**: Tick the heaviest.









## **Question 17**: Tick the heavier.





#### **Answer**:







The table is spans long.

## Question 19:

| Trace your friend's hand span here. |   |
|-------------------------------------|---|
|                                     |   |
| 1                                   |   |
| Į