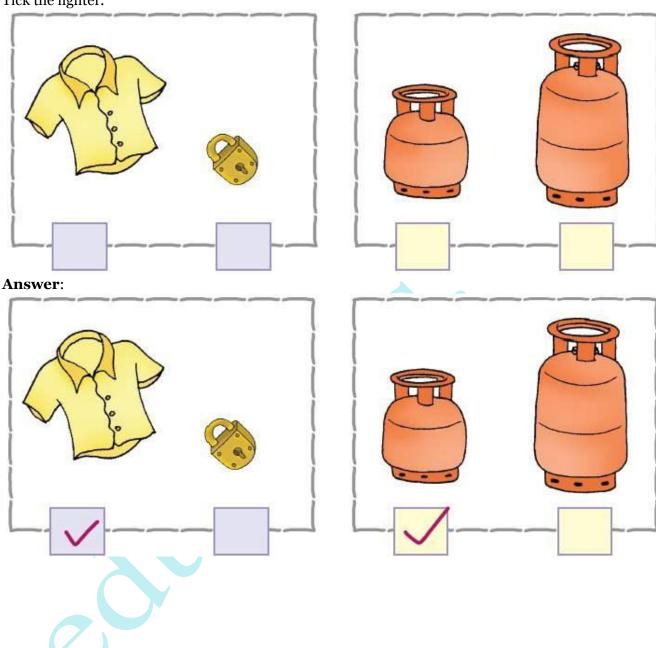

### **MEASUREMENT**

**Question 1:** Tick the longer.





















**Question 6**: Tick the shorter.





### **Answer:**





### TALLEST-SHORTEST

**Question 7**: Tick the tallest.









### **Question 8:**





#### **Answer:**





### THICKER-THINNER

### **Question 9:**

Tick the thicker.





## **Question 10**: Tick the thinner.



### THICKEST-THINNEST Question

11:

Tick the thickest.









### **HEAVIER-LIGHTER**

### **Question 13:**

Tick the lighter.





## **Question 14**: Tick the heavier.





### **Answer:**





### HEAVIEST-LIGHTEST

## **Question 15**: Tick the heaviest.









## **Question 17**: Tick the heavier.





#### **Answer**:







The table is spans long.

## Question 19:

| Trace your friend's hand span here. |   |
|-------------------------------------|---|
|                                     |   |
| 1                                   |   |
| Į.                                  |   |
|                                     |   |
| ì                                   |   |
| Į.                                  |   |
|                                     |   |
| ì                                   |   |
| ļ                                   |   |
| 1                                   |   |
| ì