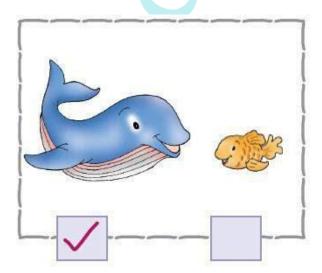

### **MEASUREMENT**

**Question 1:** Tick the longer.





















**Question 6**: Tick the shorter.





### **Answer:**





### TALLEST-SHORTEST

**Question 7**: Tick the tallest.









### **Question 8:**





#### **Answer:**





### THICKER-THINNER

### **Question 9:**

Tick the thicker.





## **Question 10**: Tick the thinner.



### THICKEST-THINNEST Question

11:

Tick the thickest.









### **HEAVIER-LIGHTER**

### **Question 13:**

Tick the lighter.





## **Question 14**: Tick the heavier.





### **Answer:**





### HEAVIEST-LIGHTEST

## **Question 15**: Tick the heaviest.









## **Question 17**: Tick the heavier.





#### **Answer**:







The table is spans long.

## Question 19:

| Trace your friend's hand span here. |   |
|-------------------------------------|---|
|                                     |   |
| 1                                   |   |
| Į.                                  |   |
|                                     |   |
| ì                                   |   |
| Į.                                  |   |
|                                     |   |
| ì                                   |   |
| ļ                                   |   |
| 1                                   |   |
| ì                                   | ì |
| Į.                                  |   |
|