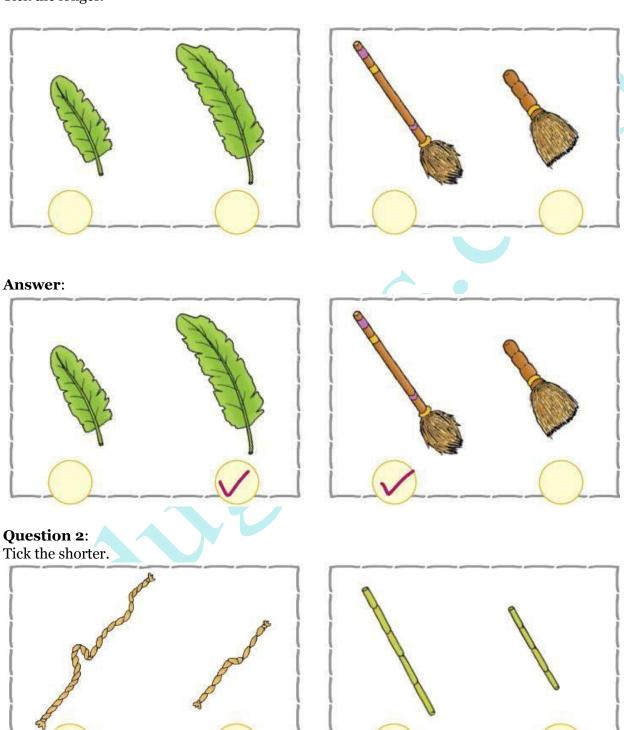

### **MEASUREMENT**

**Question 1:** Tick the longer.

**Question 6**: Tick the shorter.

### **Answer:**