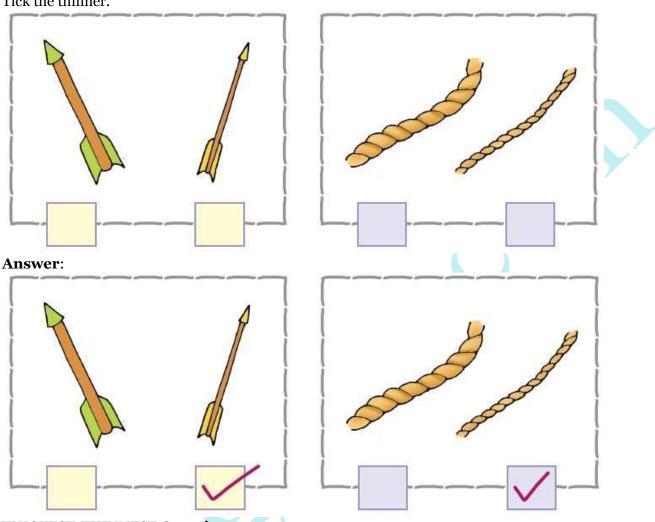

### **MEASUREMENT**

**Question 1:** Tick the longer.





















**Question 6**: Tick the shorter.





### **Answer:**





### TALLEST-SHORTEST

**Question 7**: Tick the tallest.









### **Question 8:**





#### **Answer:**





### THICKER-THINNER

### **Question 9:**

Tick the thicker.





## **Question 10**: Tick the thinner.



### THICKEST-THINNEST Question

11:

Tick the thickest.









### **HEAVIER-LIGHTER**

### **Question 13:**

Tick the lighter.





## **Question 14**: Tick the heavier.





### **Answer:**





### HEAVIEST-LIGHTEST

## **Question 15**: Tick the heaviest.









## **Question 17**: Tick the heavier.





#### **Answer**:







The table is spans long.

## Question 19:

| Trace your friend's hand span here. |   |
|-------------------------------------|---|
|                                     |   |
| 1                                   |   |
| Į.                                  |   |
|                                     |   |
| ì                                   |   |
| Į.                                  |   |
|                                     |   |
| ì