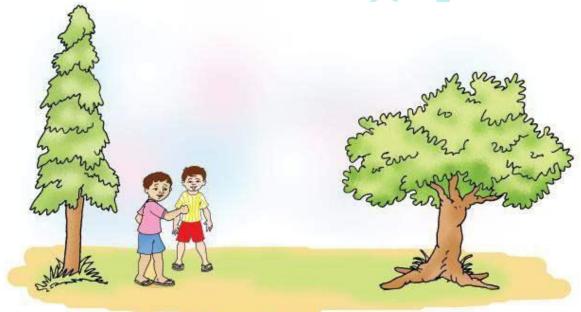

### Question 22:

Guess the distance between the two trees.

**Answer:** 

Distance between the two trees = 12 feet