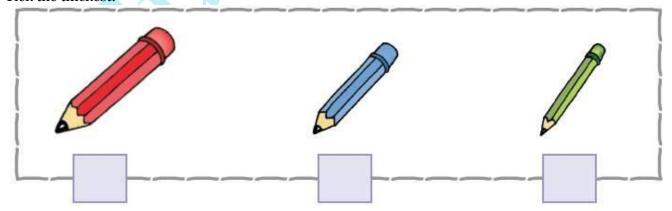

### **MEASUREMENT**

**Question 1:** Tick the longer.

**Question 6**: Tick the shorter.