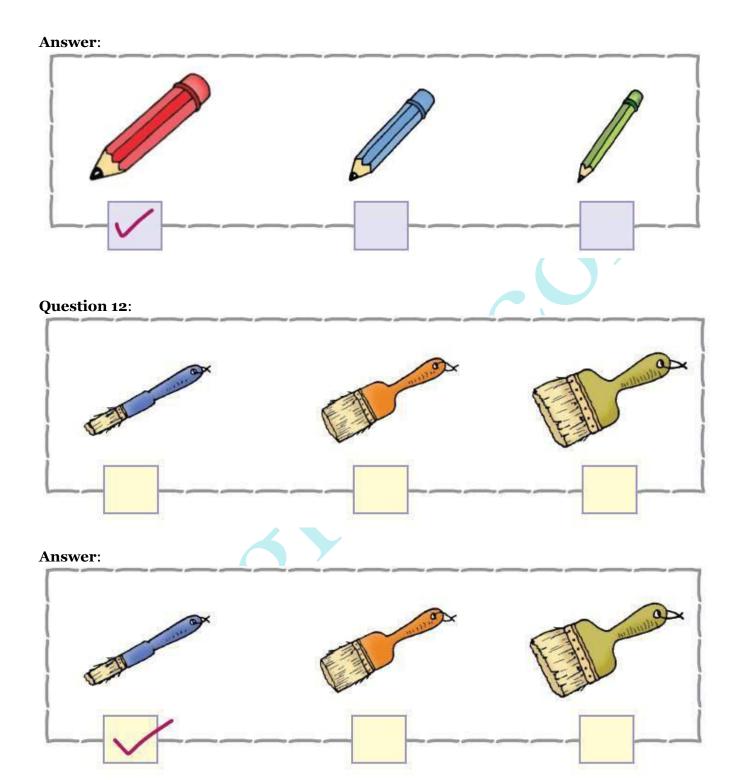

### **MEASUREMENT**

**Question 1:** Tick the longer.





















**Question 6**: Tick the shorter.





### **Answer:**





### TALLEST-SHORTEST

**Question 7**: Tick the tallest.









### **Question 8:**





#### **Answer:**





### THICKER-THINNER

### **Question 9:**

Tick the thicker.





## **Question 10**: Tick the thinner.



### THICKEST-THINNEST Question

11:

Tick the thickest.









### **HEAVIER-LIGHTER**

### **Question 13:**

Tick the lighter.





## **Question 14**: Tick the heavier.





### **Answer:**





### HEAVIEST-LIGHTEST

## **Question 15**: Tick the heaviest.









## **Question 17**: Tick the heavier.





#### **Answer**:







The table is spans long.

## Question 19:

| Trace your friend's hand span here. |   |
|-------------------------------------|---|
|                                     |   |
| 1                                   |   |
| Į.                                  |   |
|                                     |   |
| ì                                   |   |
| Į.                                  |   |
|                                     |   |
| ì                                   |   |
| ļ                                   |