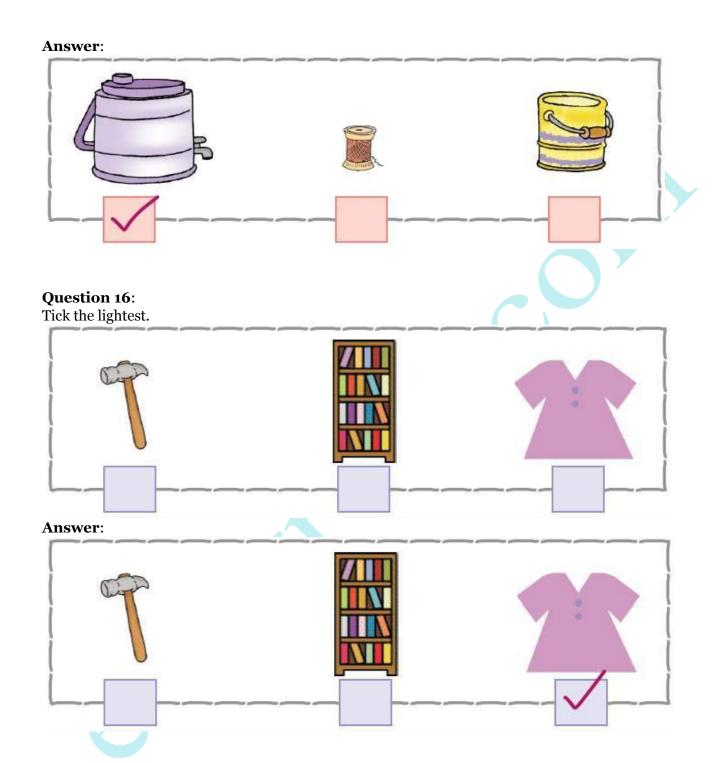

## **Question 15**: Tick the heaviest.

## **Question 17**: Tick the heavier.

#### **Answer**:

The table is spans long.