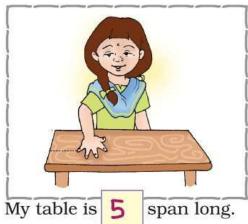

|   |
| ì                                   |   |
| Į.                                  |   |
|                                     |   |
| ì                                   |   |
| ļ                                   |   |
| 1                                   |   |
| ì                                   | ì |
| Į.                                  |   |
|                                     |   |
| i                                   |   |
| <u> </u>                            |   |
|                                     |   |
| İ                                   | ì |
| }                                   |   |
|                                     |   |
|                                     |   |



#### **Answer**:

Do it yourself. MEASURE

### **Question 20:**





#### **Answer:**





### **Question 21:**



My classroom blackboard is

pencils long.



#### **Answer**:



My classroom blackboard is



pencils long.

### Question 22:

Guess the distance between the two trees.



**Answer:** 

Distance between the two trees = 12 feet