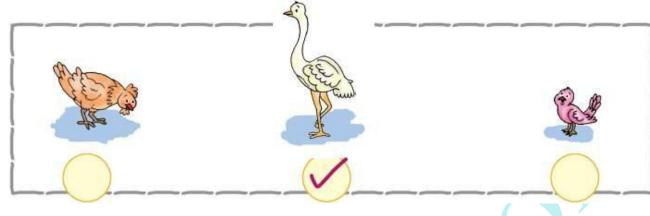

### **MEASUREMENT**

**Question 1:** Tick the longer.





















**Question 6**: Tick the shorter.





### **Answer:**





### TALLEST-SHORTEST

**Question 7**: Tick the tallest.









### **Question 8:**





#### **Answer:**





### THICKER-THINNER

### **Question 9:**

Tick the thicker.





## **Question 10**: Tick the thinner.



### THICKEST-THINNEST Question

11:

Tick the thickest.









### **HEAVIER-LIGHTER**

### **Question 13:**

Tick the lighter.





## **Question 14**: Tick the heavier.





### **Answer:**





### HEAVIEST-LIGHTEST

## **Question 15**: Tick the heaviest.









## **Question 17**: Tick the heavier.





#### **Answer**:







The table is spans long.

## Question 19:

| Trace your friend's hand span here. |   |
|-------------------------------------|---|
|                                     |   |
| 1                                   |   |
| Į.                                  |   |
|                                     |   |
|