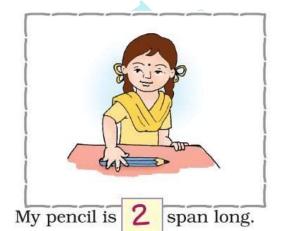

|
| ì                                   |   |
| Į.                                  |   |
|                                     |   |
| ì                                   |   |
| ļ                                   |   |
| 1                                   |   |
| ì                                   | ì |
| Į.                                  |   |
|                                     |   |
| i                                   |   |
| <u> </u>                            |   |
|                                     |   |
| İ                                   | ì |
| }                                   |   |
|                                     |   |
|                                     |   |



#### **Answer**:

Do it yourself. MEASURE

### **Question 20:**





#### **Answer:**





### **Question 21:**



My classroom blackboard is

pencils long.



#### **Answer**:



My classroom blackboard is



pencils long.

### Question 22:

Guess the distance between the two trees.



**Answer:** 

Distance between the two trees = 12 feet