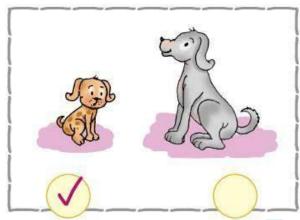

### **MEASUREMENT**

**Question 1:** Tick the longer.

**Question 6**: Tick the shorter.

### **Answer:**