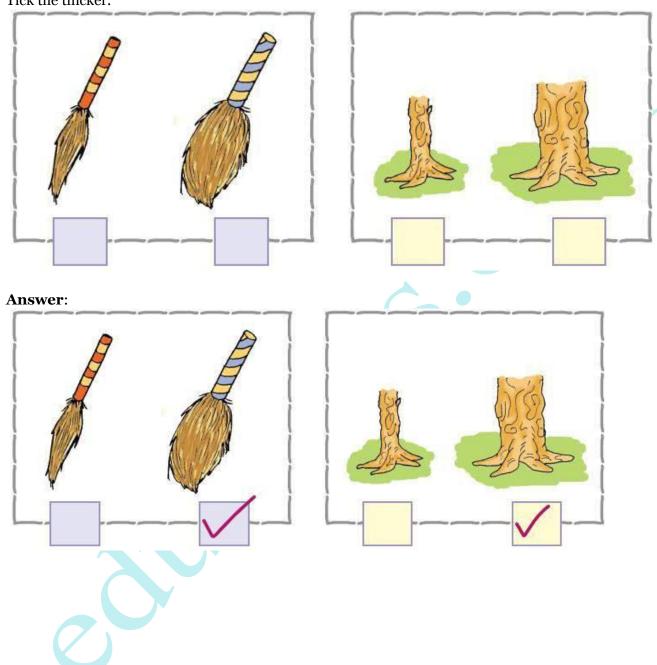

### **MEASUREMENT**

**Question 1:** Tick the longer.





















**Question 6**: Tick the shorter.





### **Answer:**





### TALLEST-SHORTEST

**Question 7**: Tick the tallest.









### **Question 8:**





#### **Answer:**





### THICKER-THINNER

### **Question 9:**

Tick the thicker.





## **Question 10**: Tick the thinner.



### THICKEST-THINNEST Question

11:

Tick the thickest.









### **HEAVIER-LIGHTER**

### **Question 13:**

Tick the lighter.





## **Question 14**: Tick the heavier.





### **Answer:**





### HEAVIEST-LIGHTEST

## **Question 15**: Tick the heaviest.









## **Question 17**: Tick the heavier.





#### **Answer**:







The table is spans long.

## Question 19:

| Trace your friend's hand span here. |   |
|-------------------------------------|---|
|                                     |   |
| 1                                   |   |
| Į.                                  |   |
|                                     |   |
| ì                                   |   |
| Į.                                  |   |
|