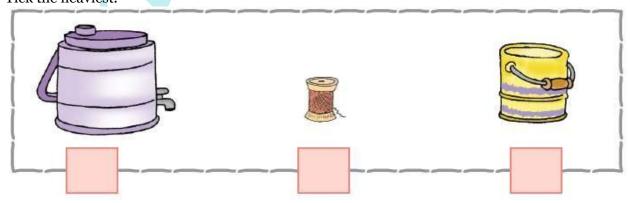

### **MEASUREMENT**

**Question 1:** Tick the longer.





















**Question 6**: Tick the shorter.





### **Answer:**





### TALLEST-SHORTEST

**Question 7**: Tick the tallest.









### **Question 8:**





#### **Answer:**





### THICKER-THINNER

### **Question 9:**

Tick the thicker.





## **Question 10**: Tick the thinner.



### THICKEST-THINNEST Question

11:

Tick the thickest.









### **HEAVIER-LIGHTER**

### **Question 13:**

Tick the lighter.





## **Question 14**: Tick the heavier.





### **Answer:**





### HEAVIEST-LIGHTEST

## **Question 15**: Tick the heaviest.









## **Question 17**: Tick the heavier.





#### **Answer**:







The table is spans long.

## Question 19:

| Trace your friend's hand span here. |   |
|-------------------------------------|---|
|                                     |   |
| 1                                   |   |
| Į.                                  |   |
|                                     |   |
| ì                                   |   |
| Į.                                  |   |
|                                     |   |
| ì                                   |   |
| ļ                                   |   |
| 1                                   |   |
| ì                                   | ì |
| Į.                                  |   |
|                                     |   |
| i