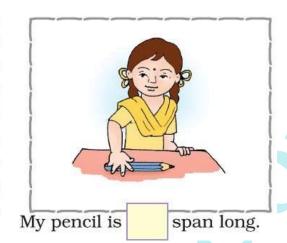

|   |
| ì                                   |   |
| Į.                                  |   |
|                                     |   |
| ì                                   |   |
| ļ                                   |   |
| 1                                   |   |
| ì                                   | ì |
| Į.                                  |   |
|                                     |   |
| i                                   |   |
| <u> </u>                            |   |
|                                     |   |
| İ                                   | ì |
| }                                   |   |
|                                     |   |
|                                     |   |



#### **Answer**:

Do it yourself. MEASURE

### **Question 20:**





#### **Answer:**





### **Question 21:**



My classroom blackboard is

pencils long.



#### **Answer**:



My classroom blackboard is



pencils long.

### Question 22:

Guess the distance between the two trees.



**Answer:** 

Distance between the two trees = 12 feet