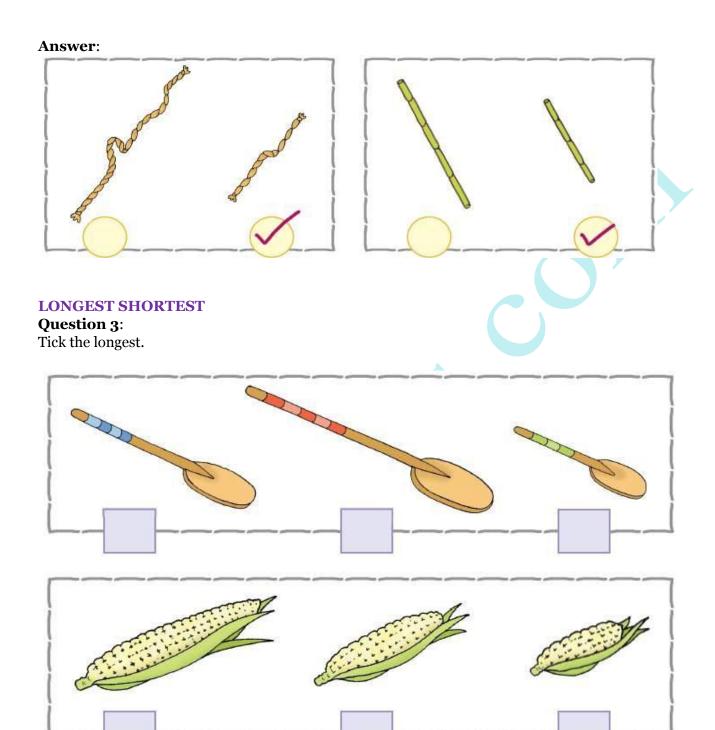

### TALLEST-SHORTEST

**Question 7**: Tick the tallest.

### **Question 8:**

#### **Answer:**