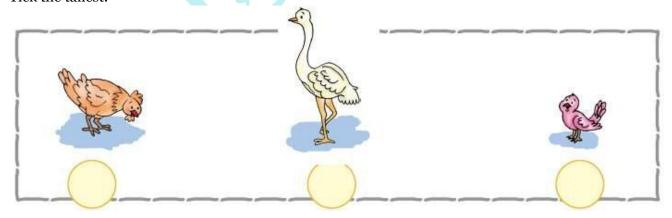

### **MEASUREMENT**

**Question 1:** Tick the longer.





















**Question 6**: Tick the shorter.





### **Answer:**





### TALLEST-SHORTEST

**Question 7**: Tick the tallest.









### **Question 8:**





#### **Answer:**





### THICKER-THINNER

### **Question 9:**

Tick the thicker.





## **Question 10**: Tick the thinner.



### THICKEST-THINNEST Question

11:

Tick the thickest.









### **HEAVIER-LIGHTER**

### **Question 13:**

Tick the lighter.





## **Question 14**: Tick the heavier.





### **Answer:**





### HEAVIEST-LIGHTEST

## **Question 15**: Tick the heaviest.









## **Question 17**: Tick the heavier.





#### **Answer**:







The table is spans long.

## Question 19:

| Trace your friend's hand span here. |   |
|-------------------------------------|---|
|                                     |   |
| 1                                   |   |
| Į.                                  |   |
|                                     |