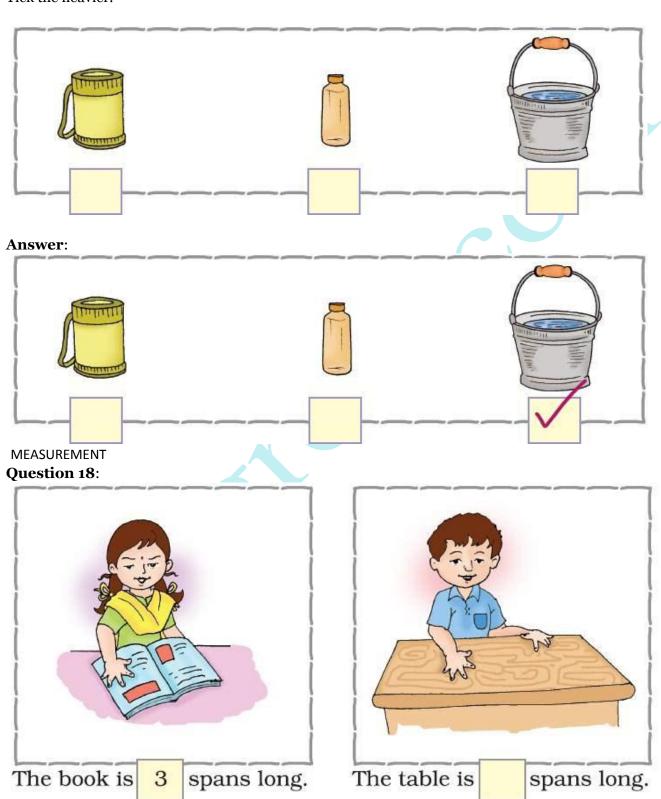

### **MEASUREMENT**

**Question 1:** Tick the longer.





















**Question 6**: Tick the shorter.





### **Answer:**





### TALLEST-SHORTEST

**Question 7**: Tick the tallest.









### **Question 8:**





#### **Answer:**





### THICKER-THINNER

### **Question 9:**

Tick the thicker.





## **Question 10**: Tick the thinner.



### THICKEST-THINNEST Question

11:

Tick the thickest.









### **HEAVIER-LIGHTER**

### **Question 13:**

Tick the lighter.





## **Question 14**: Tick the heavier.





### **Answer:**





### HEAVIEST-LIGHTEST

## **Question 15**: Tick the heaviest.









## **Question 17**: Tick the heavier.





#### **Answer**:







The table is spans long.

## Question 19:

| Trace your friend's hand span here. |   |
|-------------------------------------|---|
|                                     |   |
| 1                                   |   |
| Į.                                  |   |
|                                     |   |
| ì                                   |   |
| Į.                                  |   |
|                                     |   |
| ì                                   |   |
| ļ                                   |   |
| 1                                   |   |
| ì                                   | ì |
| Į.                                  |   |
|                                     |   |
| i                                   |   |
| <u> </u>