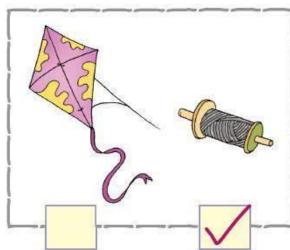

### **MEASUREMENT**

**Question 1:** Tick the longer.





















**Question 6**: Tick the shorter.





### **Answer:**





### TALLEST-SHORTEST

**Question 7**: Tick the tallest.









### **Question 8:**





#### **Answer:**





### THICKER-THINNER

### **Question 9:**

Tick the thicker.





## **Question 10**: Tick the thinner.



### THICKEST-THINNEST Question

11:

Tick the thickest.









### **HEAVIER-LIGHTER**

### **Question 13:**

Tick the lighter.





## **Question 14**: Tick the heavier.





### **Answer:**





### HEAVIEST-LIGHTEST

## **Question 15**: Tick the heaviest.









## **Question 17**: Tick the heavier.





#### **Answer**:







The table is spans long.

## Question 19:

| Trace your friend's hand span here. |   |
|-------------------------------------|---|
|                                     |   |
| 1                                   |   |
| Į.                                  |   |
|                                     |   |
| ì                                   |   |
| Į.                                  |   |
|                                     |   |
| ì                                   |   |
| ļ                                   |   |
| 1                                   |   |
| ì                                   | ì |
| Į.                                  |   |