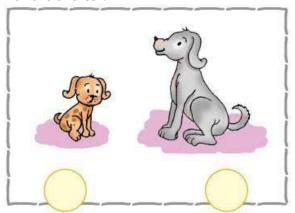

### **MEASUREMENT**

**Question 1:** Tick the longer.

**Question 6**: Tick the shorter.