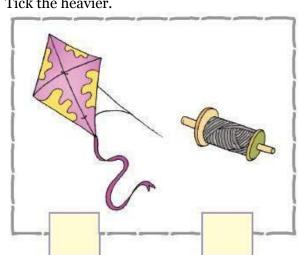

### **MEASUREMENT**

**Question 1:** Tick the longer.





















**Question 6**: Tick the shorter.





### **Answer:**





### TALLEST-SHORTEST

**Question 7**: Tick the tallest.









### **Question 8:**





#### **Answer:**





### THICKER-THINNER

### **Question 9:**

Tick the thicker.





## **Question 10**: Tick the thinner.



### THICKEST-THINNEST Question

11:

Tick the thickest.









### **HEAVIER-LIGHTER**

### **Question 13:**

Tick the lighter.





## **Question 14**: Tick the heavier.





### **Answer:**





### HEAVIEST-LIGHTEST

## **Question 15**: Tick the heaviest.









## **Question 17**: Tick the heavier.





#### **Answer**:







The table is spans long.

## Question 19:

| Trace your friend's hand span here. |   |
|-------------------------------------|---|
|                                     |   |
| 1                                   |   |
| Į.                                  |   |
|                                     |   |
| ì                                   |   |
| Į.                                  |   |
|                                     |   |
| ì                                   |   |
| ļ                                   |   |
| 1                                   |   |
| ì                                   | ì |
| Į.