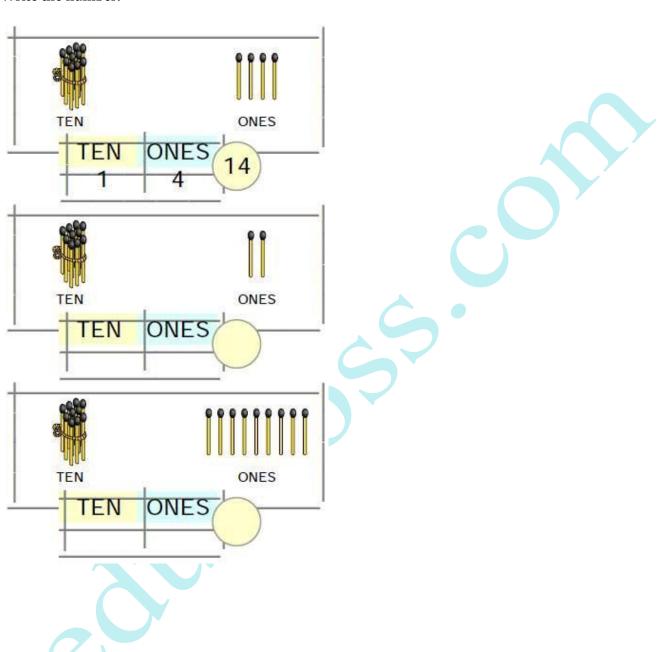

#### **Answer:**

**Question 2**: Write the number.

**Question 3**: Draw the bundles and ones.