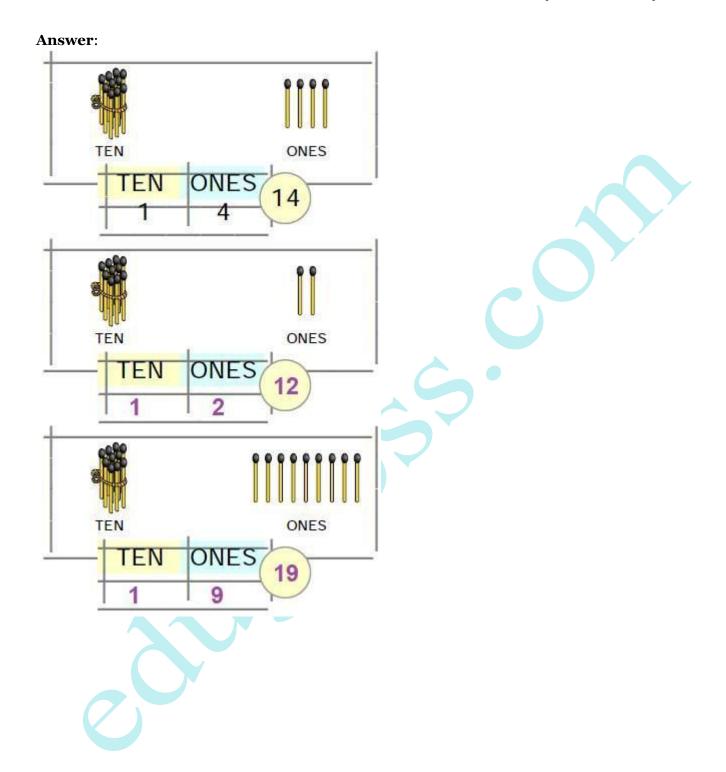

#### **Answer:**

**Question 2**: Write the number.

**Question 3**: Draw the bundles and ones.