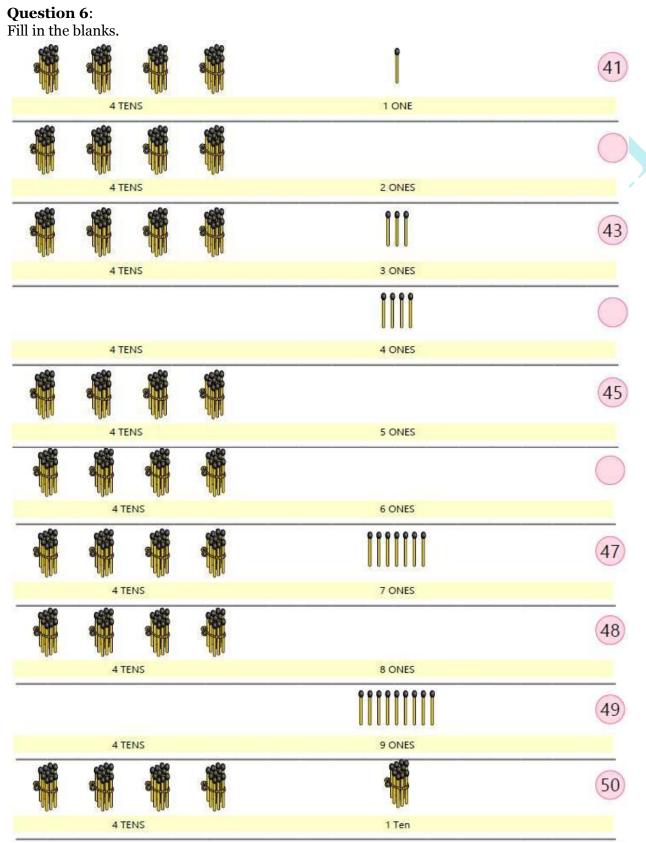

#### **Answer:**

**Question 2**: Write the number.

**Question 3**: Draw the bundles and ones.