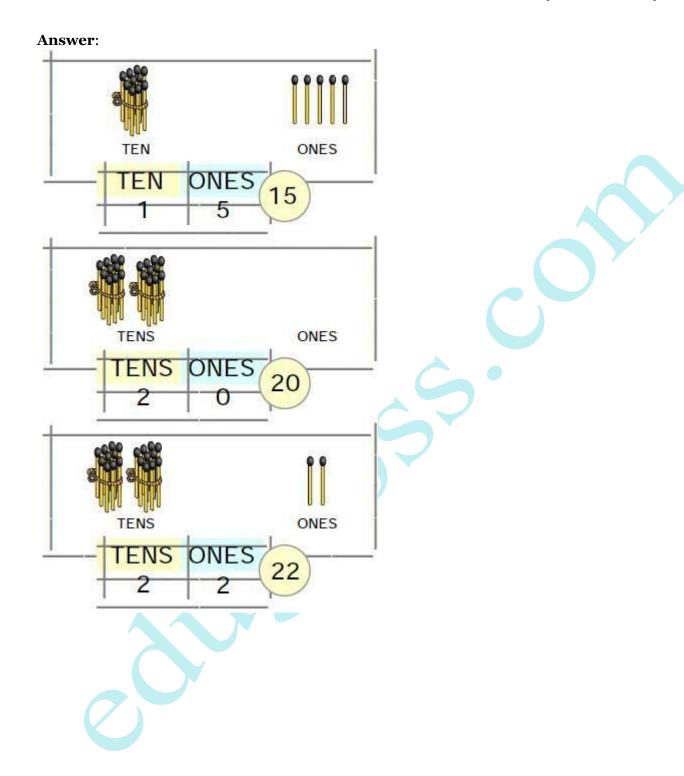

#### **Answer:**

**Question 2**: Write the number.

**Question 3**: Draw the bundles and ones.