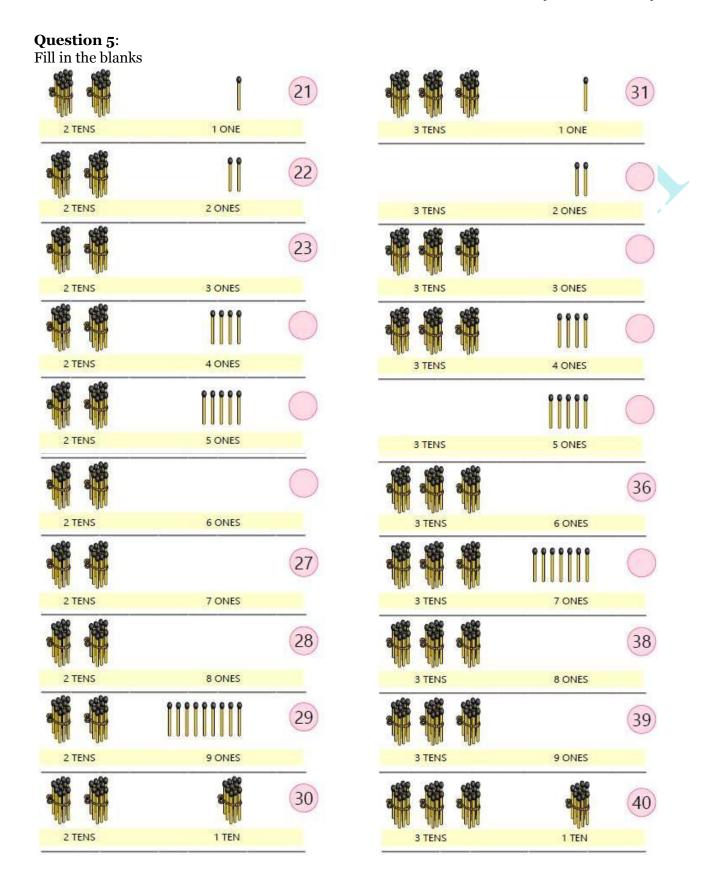

#### **Answer:**

**Question 2**: Write the number.

**Question 3**: Draw the bundles and ones.