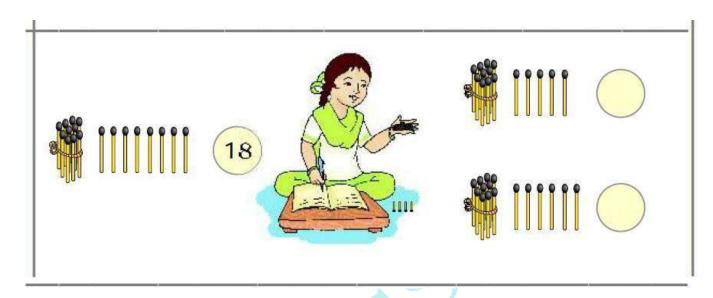

#### **NUMBERS FROM TWENTY-ONE TO FIFTY**

### **Question 1:** Fill in the blanks



#### **Answer:**





**Question 2**: Write the number.









**Question 3**: Draw the bundles and ones.









#### Write the number

























#### **Question 7**:

Write the missing numbers

| 1  | 2  | 3  | 4 | 5 | 6  | 7  | 8  | 9  | 10 |
|----|----|----|---|---|----|----|----|----|----|
| 11 |    | 13 |   |   | 16 |    |    |    |    |
|    | 22 |    |   |   |    | 27 |    |    |    |
|    |    |    |   |   |    |    | 38 |    |    |
|    |    | 43 |   |   |    |    |    | 49 |    |

#### **Answer:**

| 1  | 2  | 3  | 4  | 5  | 6  | 7  | 8  | 9  | 10 |
|----|----|----|----|----|----|----|----|----|----|
| 11 | 12 | 13 | 14 | 15 | 16 | 17 | 18 | 19 | 20 |
| 21 | 22 | 23 | 24 | 25 | 26 | 27 | 28 | 29 | 30 |
| 31 | 32 | 33 | 34 | 35 | 36 | 37 | 38 | 39 | 40 |
| 41 |