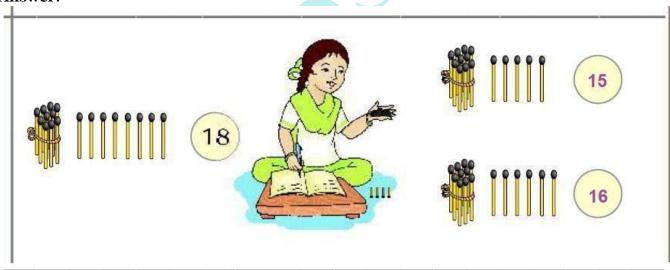

#### **Answer:**

**Question 2**: Write the number.

**Question 3**: Draw the bundles and ones.