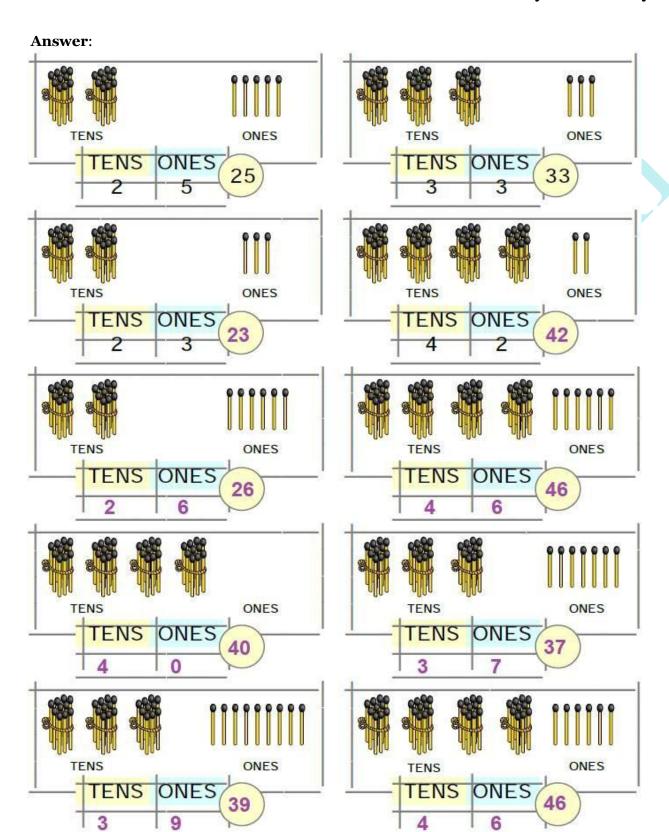

#### **Answer:**

**Question 2**: Write the number.

**Question 3**: Draw the bundles and ones.