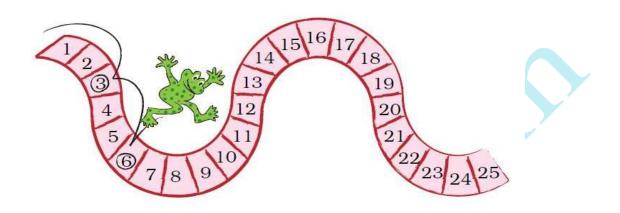

### **Number patterns**

**Question: 6** 

Let us look at some patterns with numbers. Fill the number in the blank space of each pattern.

**Question: 7** 

Titu frog jumps over two numbers and reaches the third number. Where will Titu go next? Make a ring on the other numbers.