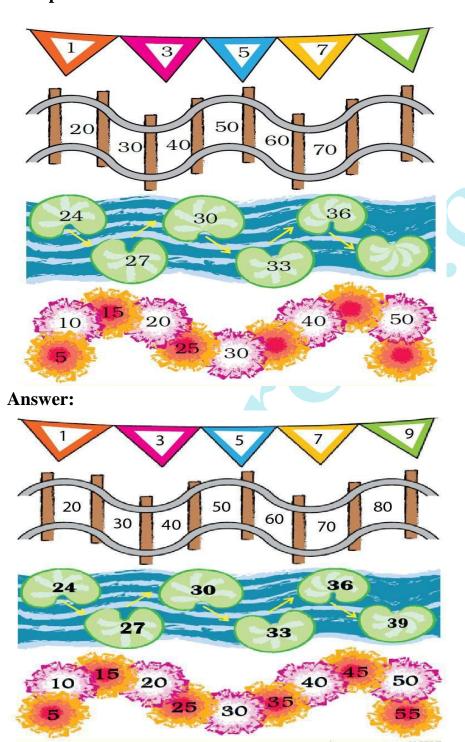

### **Number patterns**

**Question: 6** 

Let us look at some patterns with numbers. Fill the number in the blank space of each pattern.

**Question: 7** 

Titu frog jumps over two numbers and reaches the third number. Where will Titu go next? Make a ring on the other numbers.

Question: 8
Titu jumps and gets on every 10th stone. Write the numbers on the stones.

Question: 9
Read and write what comes next:

| AA  | ВВ    | CC  |   |  |  |
|-----|-------|-----|---|--|--|
| AB  | CD    | EF  |   |  |  |
| DAY | NIGHT | DAY |   |  |  |
| 1   | 2     | 1   | 2 |  |  |
| 87  | 88    | 89  |   |  |  |
| 20  | 30    | 40  |   |  |  |
| 19  | 29    | 39  |   |  |  |
| 2   | 5     | 8   |   |  |  |
| 15  | 20    | 25  |   |  |  |
| 18  | 21    | 24  |   |  |  |
| 52  | 54    | 56  |   |  |  |
| 5P  | 6Q    | 7R  |   |  |  |
| 85  | 75    | 65  |   |  |  |
| 55  | 50    | 45  |   |  |  |
| 20  | 19    | 18  |   |  |  |
| 40  | 38    | 36  |   |  |  |