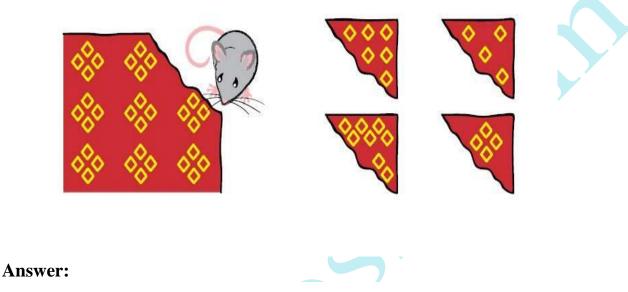

Bholu has eaten a part of the shawl of Binni's mother.

Look at the picture and help Binni in matching which piece is of the same pattern.

**Question: 2** 

Madhav wants to make a pattern on a gate using . Can you guess which of these cannot be formed with this?