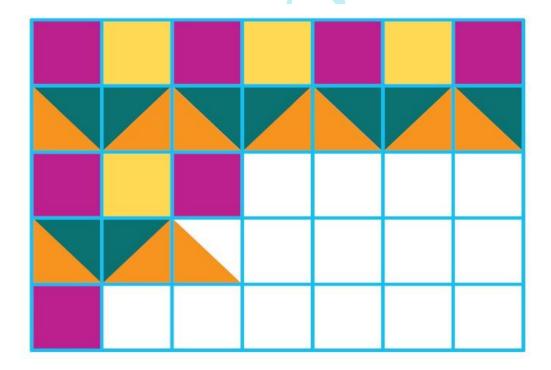

Question: 3
Fill up the blank boxes to complete the pattern.

#### **Answer:**

**Question: 4** 

Now you also make some patterns with

arrows in your notebook. Answer:

**Question: 5 Look at the patterns and fill up the boxes.** 