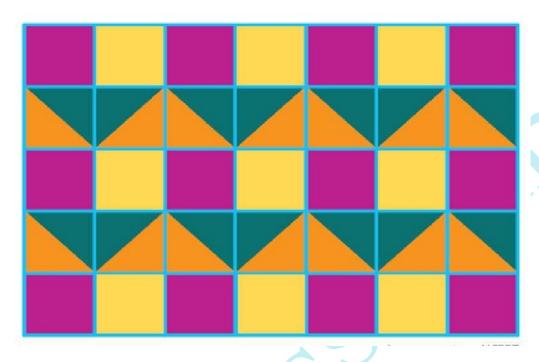

Bholu has eaten a part of the shawl of Binni's mother.

Look at the picture and help Binni in matching which piece is of the same pattern.

**Question: 2** 

Madhav wants to make a pattern on a gate using . Can you guess which of these cannot be formed with this?