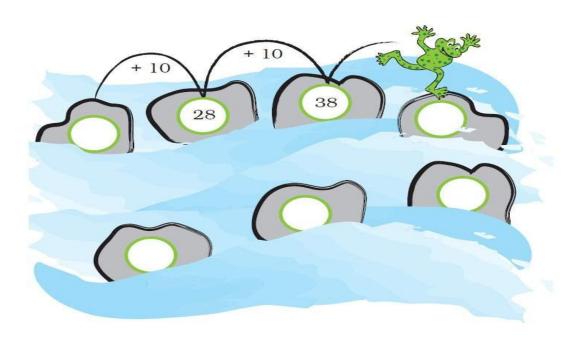

Question: 8
Titu jumps and gets on every 10th stone. Write the numbers on the stones.

Question: 9
Read and write what comes next:

| AA  | ВВ    | CC  |   |  |  |
|-----|-------|-----|---|--|--|
| AB  | CD    | EF  |   |  |  |
| DAY | NIGHT | DAY |   |  |  |
| 1   | 2     | 1   | 2 |  |  |
| 87  | 88    | 89  |   |  |  |
| 20  | 30    | 40  |   |  |  |
| 19  | 29    | 39  |   |  |  |
| 2   | 5     | 8   |   |  |  |
| 15  | 20    | 25  |   |  |  |
| 18  | 21    | 24  |   |  |  |
| 52  | 54    | 56  |   |  |  |
| 5P  | 6Q    | 7R  |   |  |  |
| 85  | 75    | 65  |   |  |  |
| 55  | 50    | 45  |   |  |  |
| 20  | 19    | 18  |   |  |  |
| 40  | 38    | 36  |   |  |  |