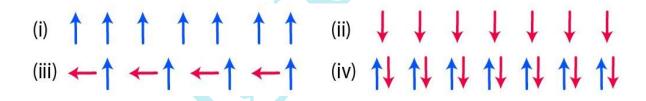

#### **Answer:**

**Question: 4** 

Now you also make some patterns with

arrows in your notebook. Answer:

**Question: 5 Look at the patterns and fill up the boxes.** 