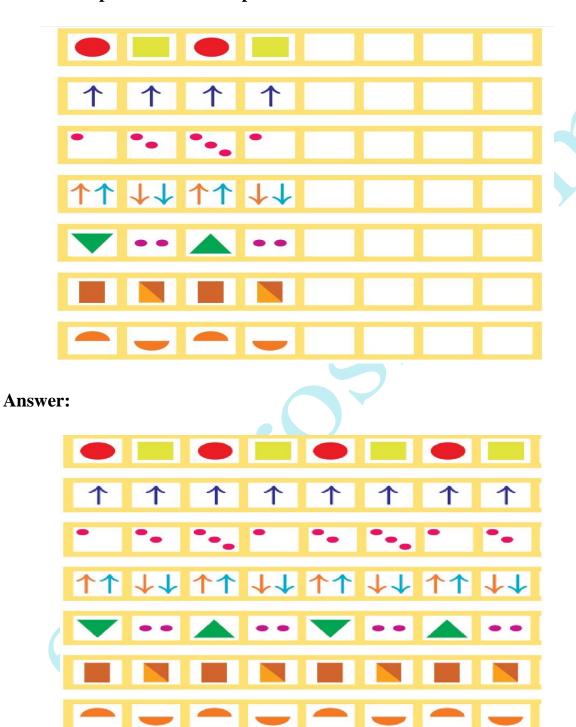

Question: 3
Fill up the blank boxes to complete the pattern.

#### **Answer:**

**Question: 4** 

Now you also make some patterns with

arrows in your notebook. Answer:

**Question: 5 Look at the patterns and fill up the boxes.** 