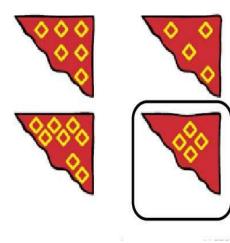

Bholu has eaten a part of the shawl of Binni's mother.

Look at the picture and help Binni in matching which piece is of the same pattern.

**Question: 2** 

Madhav wants to make a pattern on a gate using . Can you guess which of these cannot be formed with this?