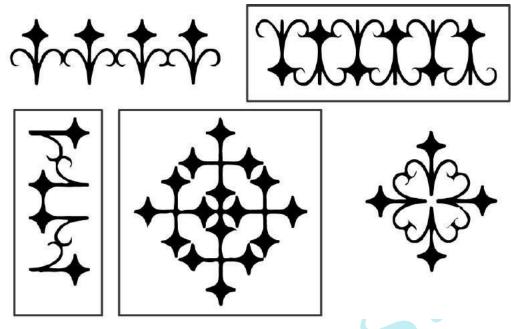

Bholu has eaten a part of the shawl of Binni's mother.

Look at the picture and help Binni in matching which piece is of the same pattern.

**Question: 2** 

Madhav wants to make a pattern on a gate using . Can you guess which of these cannot be formed with this?