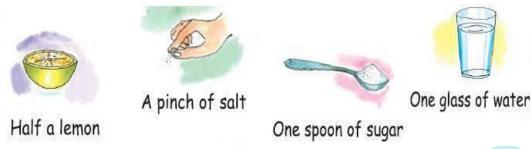

#### Make and Enjoy Lemon Drink

You will need



#### How to make it



Guess and then find out:

**Question: 1** 

(a) How many drops of lemon juice do you get from Answer:



half a lemon?\_\_\_\_

8 or 9 drops



(b) How many drops of lemon juice do you get from **Answer:** 



a full lemon?\_\_\_\_

16 or 17 drops





| (c) How many drops of lemon juice fill one                         | spoon?                        |
|--------------------------------------------------------------------|-------------------------------|
| Answer:                                                            |                               |
| 11 or 12 drops                                                     |                               |
| Enjoy your lemon drink!                                            |                               |
| For m