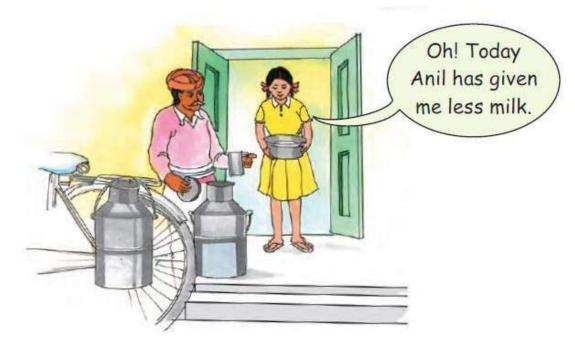

#### Rani and the Milkman

Anil is a milkman. He gives the same amount of milk at Rani's house every day. He

uses a

a mug three times to fill Rani's milk pot

One day Rani's mother gave her a different

pot to take milk. Every day

Rani's pot would fill to the top. But today Rani found that the pot was not filled completely.

Question: 10

Do you think Anil has given Rani less milk? Help her.

**Answer:** 

No. Anil has not given Rani less milk.