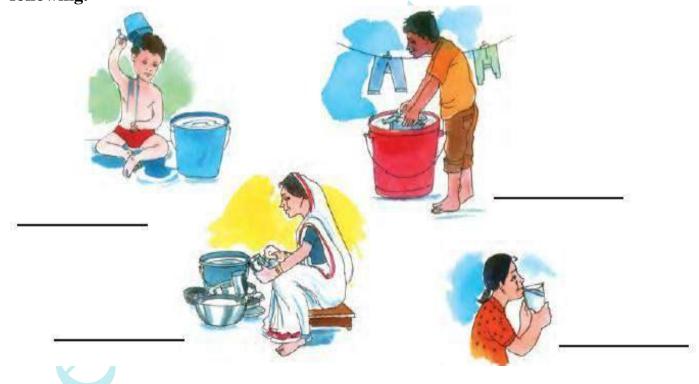

#### Water is Useful

**Question: 11** 

Find out how much water (in mugs or buckets) is used in your house for each of the following.

**Question: 12** 

Guess and then find out:

- (a) How many mugs of water fill one bucket? \_\_\_\_\_ Answer: 20 mugs
- (b) How many buckets of water do you use to take a bath? \_\_\_\_\_\_
  Answer: