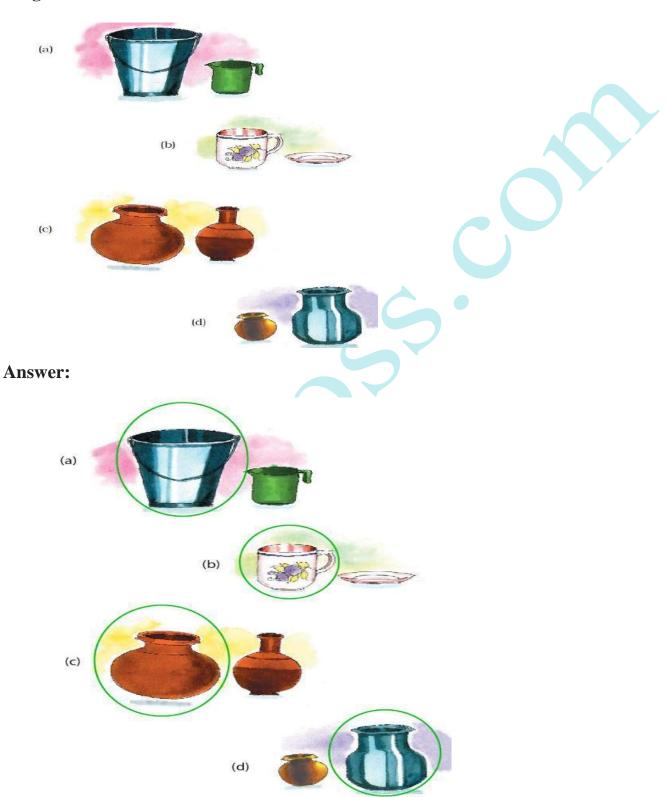

|







**Question: 8** 

First guess and then do it.

| The vessel you used | Cups of water to fill it |
|---------------------|--------------------------|
| 77                  |                          |
|                     |                          |
|                     |                          |
|                     |                          |
|                     |                          |

#### **Answer:**

| The vessel you used | Cups of water to fill it |
|---------------------|--------------------------|
|                     | 3 cups                   |
| 0                   | 10 cups                  |
| *                   | 7 cups                   |
| D                   | 5 cups                   |



Question: 9
Ring the one which holds more water.





#### Rani and the Milkman

Anil is a milkman. He gives the same amount of milk at Rani's house every day. He

uses a

a mug three times to fill Rani's milk pot

One day Rani's mother gave her a different

pot to take milk. Every day

Rani's pot would fill to the top. But today Rani found that the pot was not filled completely.



Question: 10

Do you think Anil has given Rani less milk? Help her.

**Answer:** 

No. Anil has not given Rani less milk.

Find out

**Question: 10** 

How much milk does your mother buy every day? \_\_\_\_\_ Answer:

1 and half litres milk



#### **Try Yourself**

**Question: 12** 

Take five different types of big vessels from your kitchen. Fill all of them one by one with one jug full of water. What do you see? Why?

Talk to your friends about it.

**Answe