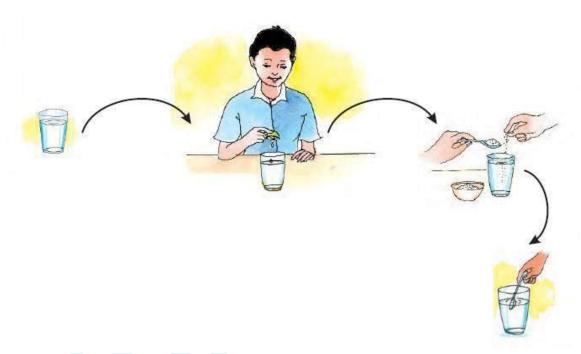

#### How to make it

Guess and then find out:

**Question: 1** 

(a) How many drops of lemon juice do you get from Answer:

half a lemon?\_\_\_\_

8 or 9 drops

(b) How many drops of lemon juice do you get from **Answer:** 