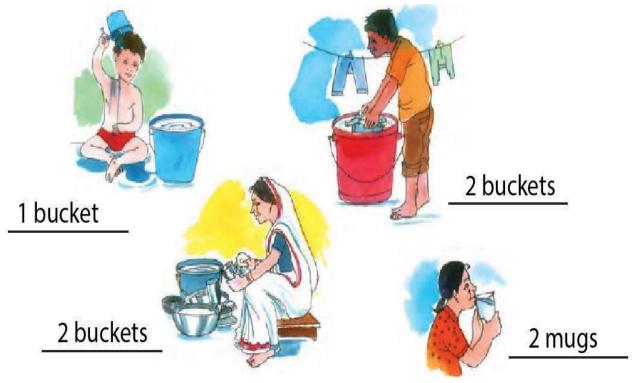

#### Water is Useful

**Question: 11** 

Find out how much water (in mugs or buckets) is used in your house for each of the following.

**Question: 12** 

Guess and then find out:

- (a) How many mugs of water fill one bucket? \_\_\_\_\_ Answer: 20 mugs
- (b) How many buckets of water do you use to take a bath? \_\_\_\_\_\_
  Answer: