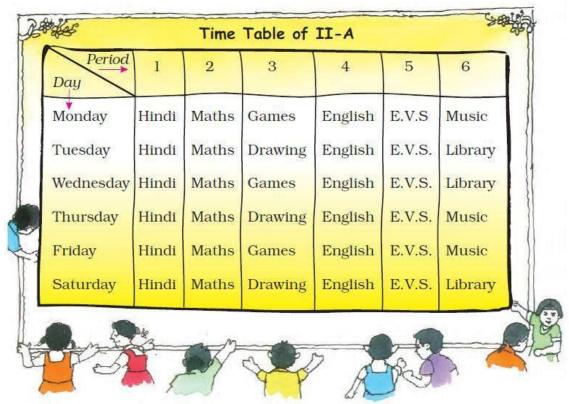

### **Games Every Day?**

Question: 11 Look at the time table of Class II-A and fill in the table:

| Period  | On which days? |
|---------|----------------|
| Drawing |                |
| Music   |                |
| Games   |                |
| Library |                |

#### **Answer:**

| Period  | On which days?               |
|---------|------------------------------|
| Drawing | Tuesday, Thursday, Saturday  |
| Music   | Monday, Thursday, Friday     |
| Games   | Monday, Wednesday, Friday    |
| Library | Tuesday, Wednesday, Saturday |

| Question: 12                                                       |
|--------------------------------------------------------------------|
| In Your Class                                                      |
| (a) On which days do you have a games period?                      |
| Answer:                                                            |
| Monday, Wednesday, Friday                                          |
| (b) How many children would like to have a games period every day? |
| Answer:                                                            |
| 30 children                                                        |
| (c) What games do you play in your games period?                   |
| Answer:                                                            |
| Ring-a-ring o' roses, Football and skipping.                       |
|                                                                    |
| (d)On which days do you have a drawing period?                     |
| Answer:                                                            |
| Tuesday, Thursday and Saturday.                                    |
|                                                                    |
| (e) Do you have a music period?                                    |
| Answer:                                                            |
| Yes. Monday, Thursday and Friday.                                  |
|                                                                    |
| (f) Which day of the week do you like best at school?              |
| Answer:                                                            |
| Friday.                                                            |
|                                                                    |
| Question: 13                                                       |
| Which month do you like best? Why?                                 |
| Answer:                                                            |
| I like May because I can have mangoes in this month                |