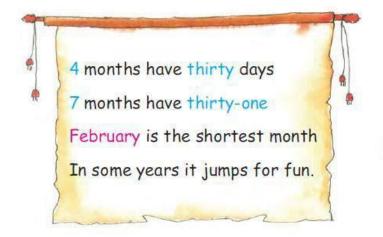

## **February is Different**

| Question: 18                                          |
|-------------------------------------------------------|
| Look at the calendar to find out:                     |
| (a) Which months have 30 days?                        |
| Answer:                                               |
| April, June, September and November have 30 days.     |
| (b) How many months have 31 days?                     |
| Answer:                                               |
| 7 months have 31 days.                                |
| (c) How many days are there in February?              |
| Answer:                                               |
| 28 r 29 days are there in February.                   |
| (d) How many days together are there in May and June? |
| Answer:                                               |
| 61 ays are there in May and June.                     |
| (e) How many Sundays are there in July?               |
| Answer:                                               |
| 4 or 5 Sundays are there in July                      |