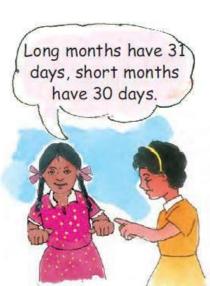

## **February is Different**

| Question: 18                                          |
|-------------------------------------------------------|
| Look at the calendar to find out:                     |
| (a) Which months have 30 days?                        |
| Answer:                                               |
| April, June, September and November have 30 days.     |
| (b) How many months have 31 days?                     |
| Answer:                                               |
| 7 months have 31 days.                                |
| (c) How many days are there in February?              |
| Answer:                                               |
| 28 r 29 days are there in February.                   |
| (d) How many days together are there in May and June? |
| Answer:                                               |
| 61 ays are there in May and June.                     |
| (e) How many Sundays are there in July?               |
| Answer:                                               |
| 4 or 5 Sundays are there in July                      |